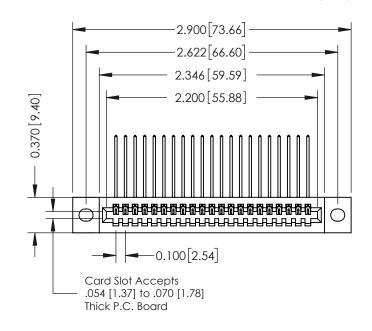

## **See Accompanying Pages for:**

- **Contact Bend Details**
- **Mounting Options**

| 342 / 392 Card Edge Connector |
|-------------------------------|
| Part Number: 342-021-559-102  |

|   | ACAD REFERENCE NO | 342 ENG MASTER   |
|---|-------------------|------------------|
|   | DRAWN: J.LEE      | DATE: OCT. 06/09 |
|   | CHECKED:          | DATE:            |
|   | SCALE: NTS        | SHEET 1 OF 3     |
| ) | DRAWING NUMBER    | ISSUE            |