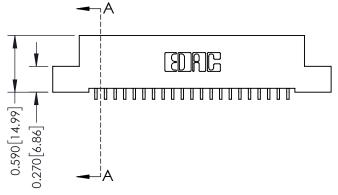

## 0.410[10.41] **SECTION A-A**

## **See Accompanying Pages for:**

- **Contact Bend Details**
- **Mounting Options**

| 342 / 392 Card Edge Connector |
|-------------------------------|
| Part Number: 342-021-559-102  |

|   | ACAD REFERENCE NO | 342 ENG MASTER   |
|---|-------------------|------------------|
|   | DRAWN: J.LEE      | DATE: OCT. 06/09 |
|   | CHECKED:          | DATE:            |
|   | SCALE: NTS        | SHEET 1 OF 3     |
| ) | DRAWING NUMBER    | ISSUE            |