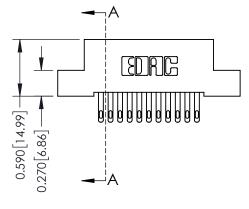

## **Contact Detail**

500-Wire Hole .050x.025(1.27x0.64) - Tail LG=.270(6.86) .100 [2.54] Contact Spacing x .200 [5.08] Row Spacing

| 342 / 392 Card Edge Connector<br>Part Number: 342-022-500-207 |                                                                                                                                                                                                 | ACAD REFERENCE NO. 342 ENG MASTER |             |         |           |  |
|---------------------------------------------------------------|-------------------------------------------------------------------------------------------------------------------------------------------------------------------------------------------------|-----------------------------------|-------------|---------|-----------|--|
|                                                               |                                                                                                                                                                                                 | DRAWN:                            | J.LEE       | DATE: O | CT. 06/09 |  |
|                                                               |                                                                                                                                                                                                 | CHECKED:                          |             | DATE:   |           |  |
| TORONTO, ONTARIO                                              | THESE DRAWINGS AND SPECIFICATIONS ARE THE PROPERTY OF EDAC INC.,AND SHALL NOT BE REPRODUCED,OR COPIED OR USED AS THE BASIS FOR THE MANUFACTURE OR SALE OF APPARATUS WITHOUT WRITTEN PERMISSION. | SCALE:                            | NTS         | SHEET   | 1 OF 3    |  |
|                                                               |                                                                                                                                                                                                 | DRAWING                           | NUMBER      |         | ISSUE     |  |
|                                                               |                                                                                                                                                                                                 | 3                                 | 42 Assembly |         | 1         |  |