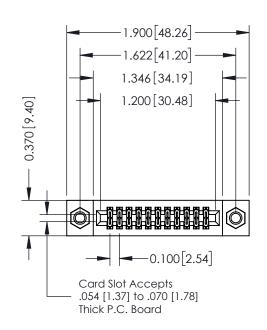

## **Contact Detail**

500-Wire Hole .050x.025(1.27x0.64) - Tail LG=.270(6.86) .100 [2.54] Contact Spacing x .200 [5.08] Row Spacing

| 342 / 392 Card Edge Connector<br>Part Number: 342-022-500-207 |                                                                                                                                                                                                 | ACAD REFERENCE NO. 342 ENG MASTER |             |         |           |  |
|---------------------------------------------------------------|-------------------------------------------------------------------------------------------------------------------------------------------------------------------------------------------------|-----------------------------------|-------------|---------|-----------|--|
|                                                               |                                                                                                                                                                                                 | DRAWN:                            | J.LEE       | DATE: O | CT. 06/09 |  |
|                                                               |                                                                                                                                                                                                 | CHECKED:                          |             | DATE:   |           |  |
| TORONTO, ONTARIO                                              | THESE DRAWINGS AND SPECIFICATIONS ARE THE PROPERTY OF EDAC INC.,AND SHALL NOT BE REPRODUCED,OR COPIED OR USED AS THE BASIS FOR THE MANUFACTURE OR SALE OF APPARATUS WITHOUT WRITTEN PERMISSION. | SCALE:                            | NTS         | SHEET   | 1 OF 3    |  |
|                                                               |                                                                                                                                                                                                 | DRAWING                           | NUMBER      |         | ISSUE     |  |
|                                                               |                                                                                                                                                                                                 | 3                                 | 42 Assembly |         | 1         |  |