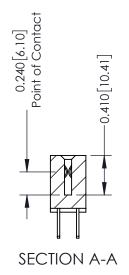

## **Contact Detail**

500-Wire Hole .050x.025(1.27x0.64) - Tail LG=.270(6.86) .100 [2.54] Contact Spacing x .200 [5.08] Row Spacing

| 342 / 392 Card Edge Connector<br>Part Number: 342-022-500-207 |                                                                                                                                                                                                 | ACAD REFERENCE NO. 342 ENG MASTER |             |         |           |  |
|---------------------------------------------------------------|-------------------------------------------------------------------------------------------------------------------------------------------------------------------------------------------------|-----------------------------------|-------------|---------|-----------|--|
|                                                               |                                                                                                                                                                                                 | DRAWN:                            | J.LEE       | DATE: O | CT. 06/09 |  |
|                                                               |                                                                                                                                                                                                 | CHECKED:                          |             | DATE:   |           |  |
| TORONTO, ONTARIO                                              | THESE DRAWINGS AND SPECIFICATIONS ARE THE PROPERTY OF EDAC INC.,AND SHALL NOT BE REPRODUCED,OR COPIED OR USED AS THE BASIS FOR THE MANUFACTURE OR SALE OF APPARATUS WITHOUT WRITTEN PERMISSION. | SCALE:                            | NTS         | SHEET   | 1 OF 3    |  |
|                                                               |                                                                                                                                                                                                 | DRAWING                           | NUMBER      |         | ISSUE     |  |
|                                                               |                                                                                                                                                                                                 | 3                                 | 42 Assembly |         | 1         |  |