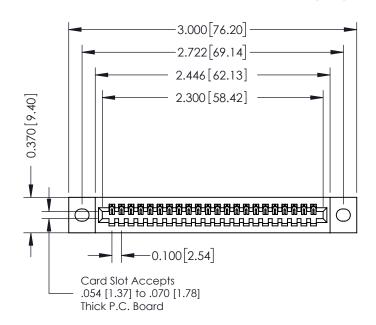

342 ENG MASTER J.LEE DATE: OCT. 06/09 SHEET 1 OF 3 NTS

342 Assembly

THIS IS A C.A.D. GENERATED DRAWING DO NOT MAKE MANUAL REVISIONS TO MASTER. ISSUE NUMBER

ORIGINAL

1

| 342 / 392 Series Card Edge Connector<br>Contact Bend Detail |                                                                                                                                     | ACAD REFERENCE NO. 342 ENG MASTER |             |          |          |
|-------------------------------------------------------------|-------------------------------------------------------------------------------------------------------------------------------------|-----------------------------------|-------------|----------|----------|
|                                                             |                                                                                                                                     | DRAWN:                            | J.LEE       | DATE: OC | T. 06/09 |
|                                                             |                                                                                                                                     | CHECKED                           | ):          | DATE:    |          |
| EDAC INC                                                    | ARE THE PROPERTY OF EDAC INC.,AND — SHALL NOT BE REPRODUCED,OR COPIED OR USED AS THE BASIS FOR THE MANUFACTURE OR SALE OF APPARATUS | SCALE:                            | NTS         | SHEET :  | 2 OF 3   |
| TORONTO, ONTARIO                                            |                                                                                                                                     | DRAWING                           | NUMBER      |          | ISSUE    |
| YOUR CONNECTION TO QUALITY & SERVICE                        |                                                                                                                                     | 3                                 | 42 Assembly |          | 1        |