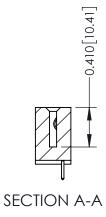

342 ENG MASTER J.LEE DATE: OCT. 06/09 SHEET 1 OF 3 NTS

342 Assembly

THIS IS A C.A.D. GENERATED DRAWING DO NOT MAKE MANUAL REVISIONS TO MASTER. ISSUE NUMBER

ORIGINAL

1

| 342 / 392 Series Card Edge Connector<br>Contact Bend Detail |                                                                                                                                     | ACAD REFERENCE NO. 342 ENG MASTER |             |          |          |
|-------------------------------------------------------------|-------------------------------------------------------------------------------------------------------------------------------------|-----------------------------------|-------------|----------|----------|
|                                                             |                                                                                                                                     | DRAWN:                            | J.LEE       | DATE: OC | T. 06/09 |
|                                                             |                                                                                                                                     | CHECKED                           | ):          | DATE:    |          |
| EDAC INC                                                    | ARE THE PROPERTY OF EDAC INC.,AND — SHALL NOT BE REPRODUCED,OR COPIED OR USED AS THE BASIS FOR THE MANUFACTURE OR SALE OF APPARATUS | SCALE:                            | NTS         | SHEET :  | 2 OF 3   |
| TORONTO, ONTARIO                                            |                                                                                                                                     | DRAWING                           | NUMBER      |          | ISSUE    |
| YOUR CONNECTION TO QUALITY & SERVICE                        |                                                                                                                                     | 3                                 | 42 Assembly |          | 1        |