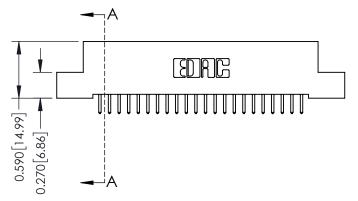

342 ENG MASTER J.LEE DATE: OCT. 06/09 SHEET 1 OF 3 NTS

342 Assembly

THIS IS A C.A.D. GENERATED DRAWING DO NOT MAKE MANUAL REVISIONS TO MASTER. ISSUE NUMBER

ORIGINAL

1

| 342 / 392 Series Card Edge Connector<br>Contact Bend Detail |                                                                                                                                     | ACAD REFERENCE NO. 342 ENG MASTER |             |          |          |
|-------------------------------------------------------------|-------------------------------------------------------------------------------------------------------------------------------------|-----------------------------------|-------------|----------|----------|
|                                                             |                                                                                                                                     | DRAWN:                            | J.LEE       | DATE: OC | T. 06/09 |
|                                                             |                                                                                                                                     | CHECKED                           | ):          | DATE:    |          |
| EDAC INC                                                    | ARE THE PROPERTY OF EDAC INC.,AND — SHALL NOT BE REPRODUCED,OR COPIED OR USED AS THE BASIS FOR THE MANUFACTURE OR SALE OF APPARATUS | SCALE:                            | NTS         | SHEET :  | 2 OF 3   |
| TORONTO, ONTARIO                                            |                                                                                                                                     | DRAWING                           | NUMBER      |          | ISSUE    |
| YOUR CONNECTION TO QUALITY & SERVICE                        |                                                                                                                                     | 3                                 | 42 Assembly |          | 1        |