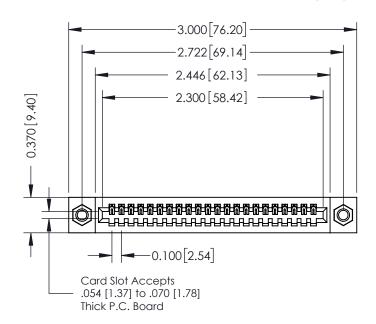

## 342 / 392 Card Edge Connector Part Number: 342-022-541-107

YOUR CONNECTION TO QUALITY & SERVICE

|    | CHECKED:       | DATE: | īE:    |  |  |
|----|----------------|-------|--------|--|--|
|    | SCALE: NTS     | SHEET | 1 OF 3 |  |  |
| ED | DRAWING NUMBER |       | ISSUE  |  |  |
| 5  | 342 Assembly   |       | 1      |  |  |