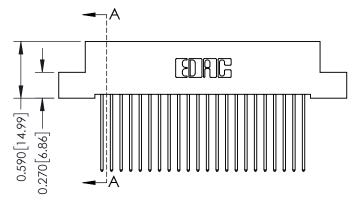

## **Mounting Option**

07-M3-0.5 Metric Threaded Inserts

## **Contact Detail**

541-Wire Wrap .025 Sq.(0.64 Sq.) - Tail LG=.760(19.30) .100 [2.54] Contact Spacing x .200 [5.08] Row Spacing

0.410[10.41]





## 342 / 392 Card Edge Connector Part Number: 342-022-541-107

YOUR CONNECTION TO QUALITY & SERVICE

|    | CHECKED:       | DATE: | īE:    |  |  |
|----|----------------|-------|--------|--|--|
|    | SCALE: NTS     | SHEET | 1 OF 3 |  |  |
| ED | DRAWING NUMBER |       | ISSUE  |  |  |
| 5  | 342 Assembly   |       | 1      |  |  |

J.LEE

**SECTION A-A** 

342 ENG MASTER

DATE: OCT. 06/09

## **See Accompanying Pages for:**

- **Contact Bend Details**
- **Mounting Options**

THIS IS A C.A.D. GENERATED DRAWING DO NOT MAKE MANUAL REVISIONS TO MASTER. ISSUE NUMBER

ORIGINAL

1



| 342 / 392 Series Card Edge Connector Contact Bend Detail |