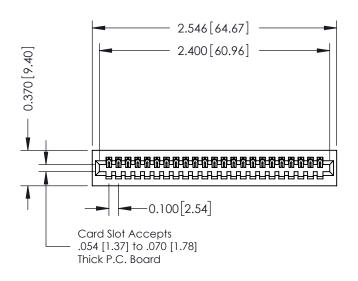

## 342 / 392 Card Edge Connector

|   | ACAD REFERENCE NO | . 342 ENG MASTER |  |  |  |
|---|-------------------|------------------|--|--|--|
|   | DRAWN: J.LEE      | DATE: OCT. 06/09 |  |  |  |
|   | CHECKED:          | DATE:            |  |  |  |
|   | SCALE: NTS        | SHEET 1 OF 3     |  |  |  |
| D | DRAWING NUMBER    | ISSUE            |  |  |  |

**SECTION A-A** 

Part Number: 342-023-541-101 342 Assembly YOUR CONNECTION TO QUALITY & SERVICE