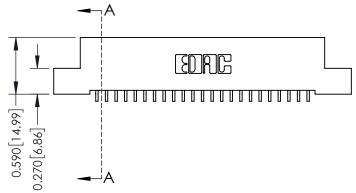

## **Mounting Option**

07-M3-0.5 Metric Threaded Inserts

## **Contact Detail**

559-90 Degree Bend (Code 541 Contacts) .100 [2.54] Contact Spacing x .200 [5.08] Row Spacing





## 0.410[10.41] **SECTION A-A**

## **See Accompanying Pages for:**

- **Contact Bend Details**
- **Mounting Options**

342 / 392 Card Edge Connector Part Number: 342-023-559-107

YOUR CONNECTION TO QUALITY & SERVICE

342 ENG MASTER J.LEE DATE: OCT. 06/09 SHEET 1 OF 3

342 Assembly

THIS IS A C.A.D. GENERATED DRAWING DO NOT MAKE MANUAL REVISIONS TO MASTER. ISSUE NUMBER

ORIGINAL

1



| 342 / 392 Series Card Edge Connector<br>Contact Bend Detail |                                                                                                                                                                                                  | ACAD REFERENCE NO. 342 ENG MASTER |             |                  |        |
|-------------------------------------------------------------|----------