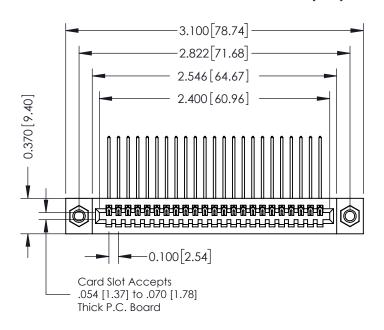

## **See Accompanying Pages for:**

- **Contact Bend Details**
- **Mounting Options**

342 / 392 Card Edge Connector Part Number: 342-023-559-107

YOUR CONNECTION TO QUALITY & SERVICE

342 ENG MASTER J.LEE DATE: OCT. 06/09 SHEET 1 OF 3