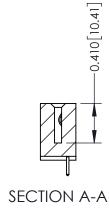

**Mounting Option** 

04-.156 (3.96) Dia. Mounting Holes

**Contact Detail** 

521-P.C. Tail .025 Sq.(0.64 Sq.) - Tail LG=.160(4.06) .100 [2.54] Contact Spacing x .200 [5.08] Row Spacing