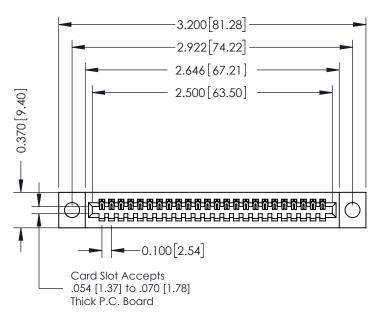

|   | ACAD REFERENCE NO | . 342 ENG MASTER |
|---|-------------------|------------------|
|   | DRAWN: J.LEE      | DATE: OCT. 06/09 |
|   | CHECKED:          | DATE:            |
|   | SCALE: NTS        | SHEET 1 OF 3     |
| ) | DRAWING NUMBER    | ISSUE            |