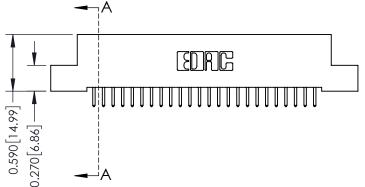

342 Assembly

THIS IS A C.A.D. GENERATED DRAWING DO NOT MAKE MANUAL REVISIONS TO MASTER. ISSUE NUMBER

ORIGINAL

1

| 342 / 392 Series Card Edge Connector<br>Contact Bend Detail |                                                                                                                                                                                                                                                               | ACAD REFERENCE NO. 342 ENG MASTER |             |                  |        |  |
|-------------------------------------------------------------|---------------------------------------------------------------------------------------------------------------------------------------------------------------------------------------------------------------------------------------------------------------|-----------------------------------|-------------|------------------|--------|--|
|                                                             |                                                                                                                                                                                                                                                               | DRAWN:                            | J.LEE       | DATE: OCT. 06/09 |        |  |
| Comaci bena Deraii                                          | Confact bend Defail                                                                                                                                                                                                                                           |                                   | CHECKED:    |                  | DATE:  |  |
|                                                             | EDAC INC TORONTO, ONTARIO CANADA  NECTION TO QUALITY & SERVICE  THESE DRAWINGS AND SPECIFICATIONS ARE THE PROPERTY OF EDAC INCAND SHALL NOT BE REPRODUCED,OR COPIED OR USED AS THE BASIS FOR THE MANUFACTURE OR SALE OF APPARATUS WITHOUT WRITTEN PERMISSION. | SCALE:                            | NTS         | SHEET :          | 2 OF 3 |  |
|                                                             |                                                                                                                                                                                                                                                               | DRAWING                           | NUMBER      |                  | ISSUE  |  |
|                                                             |                                                                                                                                                                                                                                                               | 3                                 | 42 Assembly |                  | 1      |  |