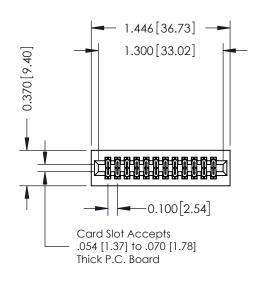

**Mounting Option** 01-No Mounting Lugs **Contact Detail** 

524-P.C. Tail .018 Sq.(0.46 Sq.) - Tail LG=.185(4.70) .100 [2.54] Contact Spacing x .200 [5.08] Row Spacing

1

## **See Accompanying Pages for:**

- **Contact Bend Details**
- **Mounting Options**

| 342 / 392 Card Edge Connector |
|-------------------------------|
| Part Number: 342-024-524-201  |

342 ENG MASTER DATE: OCT. 06/09 J.LEE NTS SHEET 1 OF 3