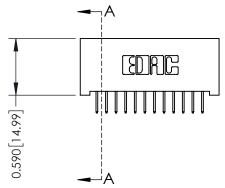

## 0.240 [6.10] Point of Contact 0.410[10.41] SECTION A-A

## **See Accompanying Pages for:**

- **Contact Bend Details**
- **Mounting Options**

| 342 / 392 Card Edge Connector |
|-------------------------------|
| Part Number: 342-024-524-201  |

342 ENG MASTER DATE: OCT. 06/09 J.LEE NTS SHEET 1 OF 3