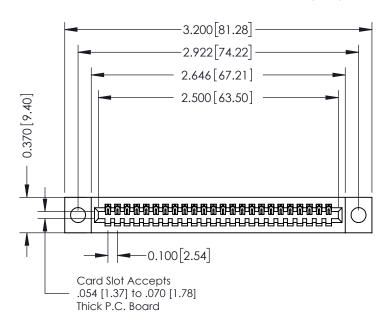

## 342 / 392 Card Edge Connector Part Number: 342-024-541-104

YOUR CONNECTION TO QUALITY & SERVICE

|   | ACAD REFERENCE NO | . 342 ENG MASTER |  |  |  |
|---|-------------------|------------------|--|--|--|
|   | DRAWN: J.LEE      | DATE: OCT. 06/09 |  |  |  |
|   | CHECKED:          | DATE:            |  |  |  |
|   | SCALE: NTS        | SHEET 1 OF 3     |  |  |  |
| ) | DRAWING NUMBER    | ISSUE            |  |  |  |