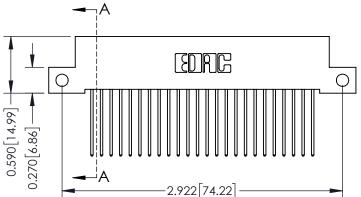

## **Contact Detail**

542-Wire Wrap .025 Sq.(0.64 Sq.) - Tail LG=.655(16.64) .100 [2.54] Contact Spacing x .200 [5.08] Row Spacing

## 0.410[10.41] **SECTION A-A**