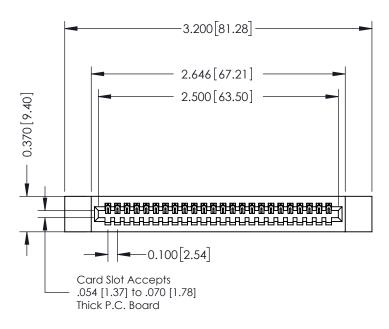

## **See Accompanying Pages for:**

- **Contact Bend Details**
- **Mounting Options**

| 342 / 392 Card Edge Connector |
|-------------------------------|
| Part Number: 342-024-542-112  |

YOUR CONNECTION TO QUALITY & SERVICE