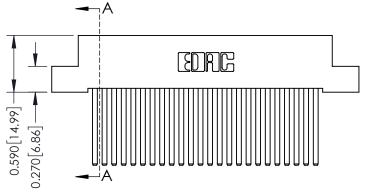

## 0.410[10.41] **SECTION A-A**

## **See Accompanying Pages for:**

- **Contact Bend Details**
- **Mounting Options**

| 342 / 392 Card Edge Connector |
|-------------------------------|
| Part Number: 342-024-544-104  |

342 ENG MASTER J.LEE DATE: OCT. 06/09 SHEET 1 OF 3