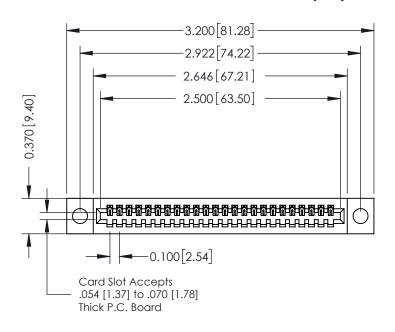

## **See Accompanying Pages for:**

- **Contact Bend Details**
- **Mounting Options**

| 342 / 392 Card Edge Connector |
|-------------------------------|
| Part Number: 342-024-544-104  |

342 ENG MASTER J.LEE DATE: OCT. 06/09 SHEET 1 OF 3