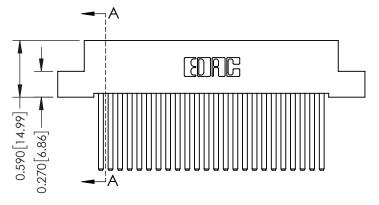

**Mounting Option** 07-M3-0.5 Metric Threaded Inserts **Contact Detail** 

THIS IS A C.A.D. GENERATED DRAWING 544-Wire Wrap .050x.025(1.27x0.64) - Tail LG=.760(19.30) DO NOT MAKE MANUAL REVISIONS TO MASTER. .100 [2.54] Contact Spacing x .200 [5.08] Row Spacing





0.410[10.41] **SECTION A-A** 

## **See Accompanying Pages for:**

- **Contact Bend Details**
- **Mounting Options**

| 342 / 392 Card Edge Connector |
|-------------------------------|
| Part Number: 342-024-544-107  |

YOUR CONNECTION TO QUALITY & SERVICE

| ACAD REFERENCE NO. 342 ENG MASTER |                  |  |  |  |  |
|-----------------------------------|------------------|--|--|--|--|
| DRAWN: J.LEE                      | DATE: OCT. 06/09 |  |  |  |  |
| CHECKED:                          | DATE:            |  |  |  |  |
| SCALE: NTS                        | SHEET 1 OF 3     |  |  |  |  |
| DRAWING NUMBER                    | ISSUE            |  |  |  |  |

342 Assembly

THIS IS A C.A.D. GENERATED DRAWING DO NOT MAKE MANUAL REVISIONS TO MASTER. ISSUE NUMBER

ORIGINAL

1



| 342