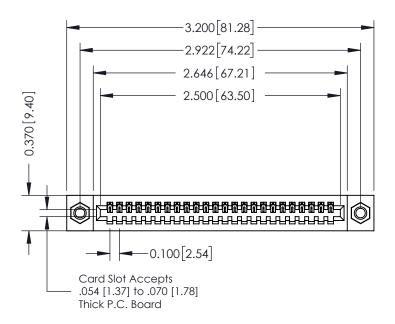

## **See Accompanying Pages for:**

- **Contact Bend Details**
- **Mounting Options**

| 342 / 392 Card Edge Connector |
|-------------------------------|
| Part Number: 342-024-544-107  |

YOUR CONNECTION TO QUALITY & SERVICE