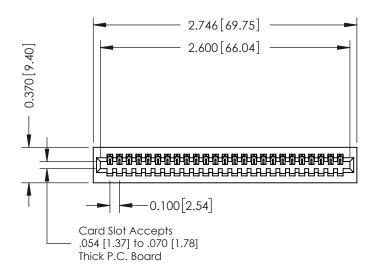

## **See Accompanying Pages for:**

- **Contact Bend Details**
- **Mounting Options**

| 342 / 392 Card Edge Connector |
|-------------------------------|
| Part Number: 342-025-520-101  |

342 ENG MASTER J.LEE DATE: OCT. 06/09 SHEET 1 OF 3 NTS