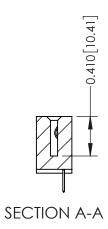

342 Assembly

THIS IS A C.A.D. GENERATED DRAWING DO NOT MAKE MANUAL REVISIONS TO MASTER. ISSUE NUMBER

ORIGINAL

1

| 342 / 392 Series Card Edge Connector<br>Contact Bend Detail |                                                                                                                                     | ACAD REFERENCE NO. 342 ENG MASTER |             |          |          |
|-------------------------------------------------------------|-------------------------------------------------------------------------------------------------------------------------------------|-----------------------------------|-------------|----------|----------|
|                                                             |                                                                                                                                     | DRAWN:                            | J.LEE       | DATE: OC | T. 06/09 |
|                                                             |                                                                                                                                     | CHECKED                           | ):          | DATE:    |          |
| EDAC INC                                                    | ARE THE PROPERTY OF EDAC INC.,AND — SHALL NOT BE REPRODUCED,OR COPIED OR USED AS THE BASIS FOR THE MANUFACTURE OR SALE OF APPARATUS | SCALE:                            | NTS         | SHEET :  | 2 OF 3   |
| TORONTO, ONTARIO                                            |                                                                                                                                     | DRAWING                           | NUMBER      |          | ISSUE    |
| YOUR CONNECTION TO QUALITY & SERVICE                        |                                                                                                                                     | 3                                 | 42 Assembly |          | 1        |