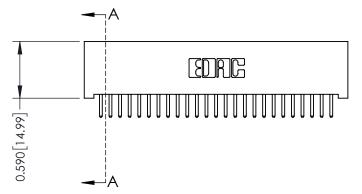

342 Assembly

THIS IS A C.A.D. GENERATED DRAWING DO NOT MAKE MANUAL REVISIONS TO MASTER. ISSUE NUMBER

ORIGINAL

1

| 342 / 392 Series Card Edge Connector<br>Contact Bend Detail |                                                                                                                                     | ACAD REFERENCE NO. 342 ENG MASTER |             |          |          |
|-------------------------------------------------------------|-------------------------------------------------------------------------------------------------------------------------------------|-----------------------------------|-------------|----------|----------|
|                                                             |                                                                                                                                     | DRAWN:                            | J.LEE       | DATE: OC | T. 06/09 |
|                                                             |                                                                                                                                     | CHECKED                           | ):          | DATE:    |          |
| EDAC INC                                                    | ARE THE PROPERTY OF EDAC INC.,AND — SHALL NOT BE REPRODUCED,OR COPIED OR USED AS THE BASIS FOR THE MANUFACTURE OR SALE OF APPARATUS | SCALE:                            | NTS         | SHEET :  | 2 OF 3   |
| TORONTO, ONTARIO                                            |                                                                                                                                     | DRAWING                           | NUMBER      |          | ISSUE    |
| YOUR CONNECTION TO QUALITY & SERVICE                        |                                                                                                                                     | 3                                 | 42 Assembly |          | 1        |