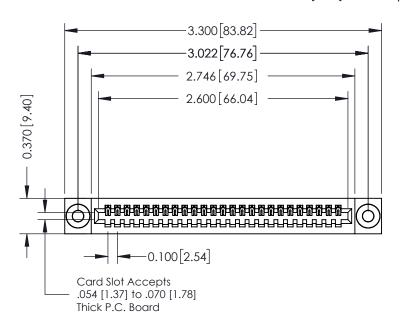

| ACAD REFERENCE N | 342 ENG MASTER   |  |  |  |
|------------------|------------------|--|--|--|
| DRAWN: J.LEE     | DATE: OCT. 06/09 |  |  |  |
| CHECKED:         | DATE:            |  |  |  |
| SCALE: NTS       | SHEET 1 OF 3     |  |  |  |
| DRAWING NUMBER   | ISSUE            |  |  |  |

342 Assembly

THIS IS A C.A.D. GENERATED DRAWING DO NOT MAKE MANUAL REVISIONS TO MASTER. ISSUE NUMBER

ORIGINAL

1

| 342 / 392 Series Card Edge Connector<br>Contact Bend Detail |                                                                                                                                   | ACAD REFERENCE NO. 342 ENG MASTER |             |          |          |
|-------------------------------------------------------------|-----------------------------------------------------------------------------------------------------------------------------------|-----------------------------------|-------------|----------|----------|
|                                                             |                                                                                                                                   | DRAWN:                            | J.LEE       | DATE: OC | T. 06/09 |
|                                                             |                                                                                                                                   | CHECKED                           | ):          | DATE:    |          |
| EDAC INC                                                    | ARE THE PROPERTY OF EDAC INC.,AND SHALL NOT BE REPRODUCED,OR COPIED OR USED AS THE BASIS FOR THE MANUFACTURE OR SALE OF APPARATUS | SCALE:                            | NTS         | SHEET :  | 2 OF 3   |
| TORONTO, ONTARIO                                            |                                                                                                                                   | DRAWING                           | NUMBER      |          | ISSUE    |
| YOUR CONNECTION TO QUALITY & SERVICE                        |                                                                                                                                   | 3                                 | 42 Assembly |          | 1        |