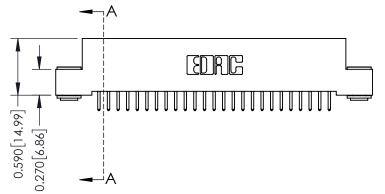

342 Assembly

THIS IS A C.A.D. GENERATED DRAWING DO NOT MAKE MANUAL REVISIONS TO MASTER. ISSUE NUMBER

ORIGINAL

1

| 342 / 392 Series Card Edge Connector<br>Contact Bend Detail |                                                                                                                                   | ACAD REFERENCE NO. 342 ENG MASTER |             |          |          |
|-------------------------------------------------------------|-----------------------------------------------------------------------------------------------------------------------------------|-----------------------------------|-------------|----------|----------|
|                                                             |                                                                                                                                   | DRAWN:                            | J.LEE       | DATE: OC | T. 06/09 |
|                                                             |                                                                                                                                   | CHECKED                           | ):          | DATE:    |          |
| EDAC INC                                                    | ARE THE PROPERTY OF EDAC INC.,AND SHALL NOT BE REPRODUCED,OR COPIED OR USED AS THE BASIS FOR THE MANUFACTURE OR SALE OF APPARATUS | SCALE:                            | NTS         | SHEET :  | 2 OF 3   |
| TORONTO, ONTARIO                                            |                                                                                                                                   | DRAWING                           | NUMBER      |          | ISSUE    |
| YOUR CONNECTION TO QUALITY & SERVICE                        |                                                                                                                                   | 3                                 | 42 Assembly |          | 1        |