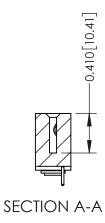

342 Assembly

THIS IS A C.A.D. GENERATED DRAWING DO NOT MAKE MANUAL REVISIONS TO MASTER. ISSUE NUMBER

ORIGINAL

1

| 342 / 392 Series Card Edge Connector<br>Contact Bend Detail |                                                                                                                                   | ACAD REFERENCE NO. 342 ENG MASTER |             |          |          |
|-------------------------------------------------------------|-----------------------------------------------------------------------------------------------------------------------------------|-----------------------------------|-------------|----------|----------|
|                                                             |                                                                                                                                   | DRAWN:                            | J.LEE       | DATE: OC | T. 06/09 |
|                                                             |                                                                                                                                   | CHECKED                           | ):          | DATE:    |          |
| EDAC INC                                                    | ARE THE PROPERTY OF EDAC INC.,AND SHALL NOT BE REPRODUCED,OR COPIED OR USED AS THE BASIS FOR THE MANUFACTURE OR SALE OF APPARATUS | SCALE:                            | NTS         | SHEET :  | 2 OF 3   |
| TORONTO, ONTARIO                                            |                                                                                                                                   | DRAWING                           | NUMBER      |          | ISSUE    |
| YOUR CONNECTION TO QUALITY & SERVICE                        |                                                                                                                                   | 3                                 | 42 Assembly |          | 1        |