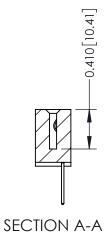

**Mounting Option** 

02-.128 (3.25) Wide Mounting Slots

**Contact Detail** 

523-P.C. Tail .025 Sq.(0.64 Sq.) - Tail LG=.400(10.16) .100 [2.54] Contact Spacing x .200 [5.08] Row Spacing