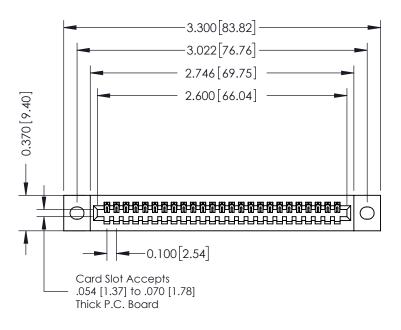

|   | ACAD REFERENCE NO. 342 ENG I |                  |  |  |
|---|------------------------------|------------------|--|--|
|   | DRAWN: J.LEE                 | DATE: OCT. 06/09 |  |  |
|   | CHECKED:                     | DATE:            |  |  |
|   | SCALE: NTS                   | SHEET 1 OF 3     |  |  |
| ) | DRAWING NUMBER               | ISSUE            |  |  |

342 Assembly

THIS IS A C.A.D. GENERATED DRAWING DO NOT MAKE MANUAL REVISIONS TO MASTER. ISSUE NUMBER

ORIGINAL

1

| 342 / 392 Series Card Edge Connector |                                                                                                                                                                                                 |          | ACAD REFERENCE NO. 342 ENG MASTER |                  |        |  |
|--------------------------------------|-------------------------------------------------------------------------------------------------------------------------------------------------------------------------------------------------|----------|-----------------------------------|------------------|--------|--|
| Contact Bend Detail                  |                                                                                                                                                                                                 | DRAWN:   | J.LEE                             | DATE: OCT. 06/09 |        |  |
|                                      |                                                                                                                                                                                                 | CHECKED: |                                   | DATE:            |        |  |
| EDAC INC TORONTO, ONTARIO            | THESE DRAWINGS AND SPECIFICATIONS ARE THE PROPERTY OF EDAC INC.,AND SHALL NOT BE REPRODUCED,OR COPIED OR USED AS THE BASIS FOR THE MANUFACTURE OR SALE OF APPARATUS WITHOUT WRITTEN PERMISSION. | SCALE:   | NTS                               | SHEET :          | 2 OF 3 |  |
|                                      |                                                                                                                                                                                                 | DRAWING  | NUMBER                            |                  | ISSUE  |  |
| YOUR CONNECTION TO QUALITY & SERVICE |                                                                                                                                                                                                 | 3        | 42 Assembly                       |                  | 1      |  |