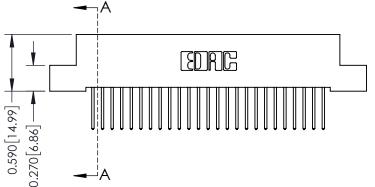

THIS IS A C.A.D. GENERATED DRAWING DO NOT MAKE MANUAL REVISIONS TO MASTER

ISSUE NUMBER

ORIGINAL

1

| 342 / 392 Card Edge Conne            | ACAD REFERENCE NO. 342 ENG MASTER                                                                                                                                                               |                |                  |        |
|--------------------------------------|-------------------------------------------------------------------------------------------------------------------------------------------------------------------------------------------------|----------------|------------------|--------|
| Mounting Options                     |                                                                                                                                                                                                 | DRAWN: J.LEE   | DATE: OCT. 06/09 |        |
|                                      |                                                                                                                                                                                                 | CHECKED:       | DATE:            |        |
| TORONTO, ONTARIO ARE SHALL           | THESE DRAWINGS AND SPECIFICATIONS ARE THE PROPERTY OF EDAC INC.,AND SHALL NOT BE REPRODUCED,OR COPIED OR USED AS THE BASIS FOR THE MANUFACTURE OR SALE OF APPARATUS WITHOUT WRITTEN PERMISSION. | SCALE: NTS     | SHEET :          | 3 OF 3 |
|                                      |                                                                                                                                                                                                 | DRAWING NUMBER | •                | ISSUE  |
| YOUR CONNECTION TO QUALITY & SERVICE |                                                                                                                                                                                                 | 342 Assembly   |                  | 1      |