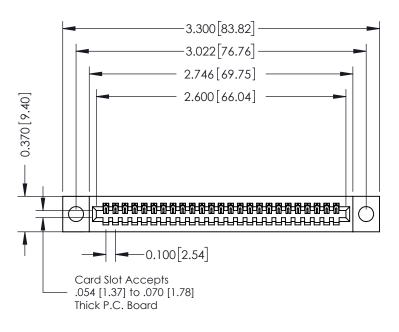

## **See Accompanying Pages for:**

- **Contact Bend Details**
- **Mounting Options**

342 / 392 Card Edge Connector Part Number: 342-025-523-104

YOUR CONNECTION TO QUALITY & SERVICE

342 ENG MASTER J.LEE DATE: OCT. 06/09 SHEET 1 OF 3

342 Assembly

THIS IS A C.A.D. GENERATED DRAWING DO NOT MAKE MANUAL REVISIONS TO MASTER. ISSUE NUMBER

ORIGINAL

1

| 342 / 392 Series Card Edge Connector<br>Contact Bend Detail |                                                                                                                                                                                                  | ACAD REFERENCE NO. 342 ENG MASTER |             |                  |        |
|-------------------------------------------------------------|--------------------------------------------------------------------------------------------------------------------------------------------------------------------------------------------------|-----------------------------------|-------------|------------------|--------|
|                                                             |                                                                                                                                                                                                  | DRAWN:                            | J.LEE       | DATE: OCT. 06/09 |        |
|                                                             |                                                                                                                                                                                                  | CHECKED:                          |             | DATE:            |        |
| TORONTO, ONTARIO                                            | THESE DRAWINGS AND SPECIFICATIONS ARE THE PROPERTY OF EDAC INC. AND SHALL NOT BE REPRODUCED, OR COPIED OR USED AS THE BASIS FOR THE MANUFACTURE OR SALE OF APPARATUS WITHOUT WRITTEN PERMISSION. | SCALE:                            | NTS         | SHEET :          | 2 OF 3 |
|                                                             |                                                                                                                                                                                                  | DRAWING                           | NUMBER      |                  | ISSUE  |
| YOUR CONNECTION TO QUALITY & SERVICE                        |                                                                                                                                                                                                  | 3                                 | 42 Assembly |                  | 1      |