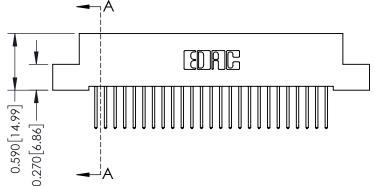

**Mounting Option** 

04-.156 (3.96) Dia. Mounting Holes

**Contact Detail** 

523-P.C. Tail .025 Sq.(0.64 Sq.) - Tail LG=.400(10.16) .100 [2.54] Contact Spacing x .200 [5.08] Row Spacing

## **See Accompanying Pages for:**

- **Contact Bend Details**
- **Mounting Options**

342 / 392 Card Edge Connector Part Number: 342-025-523-104

YOUR CONNECTION TO QUALITY & SERVICE

342 ENG MASTER J.LEE DATE: OCT. 06/09 SHEET 1 OF 3