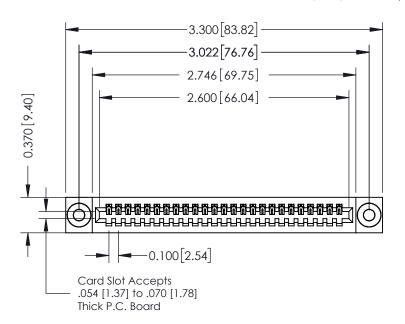

342 ENG MASTER DATE: OCT. 06/09 J.LEE NTS SHEET 1 OF 3

342 Assembly

THIS IS A C.A.D. GENERATED DRAWING DO NOT MAKE MANUAL REVISIONS TO MASTER. ISSUE NUMBER

ORIGINAL

1

| 342 / 392 Series Card Edge Connector<br>Contact Bend Detail |                                                                                                  | ACAD REFERENCE NO. 342 ENG MASTER |             |                  |        |
|-------------------------------------------------------------|--------------------------------------------------------------------------------------------------|-----------------------------------|-------------|------------------|--------|
|                                                             |                                                                                                  | DRAWN:                            | J.LEE       | DATE: OCT. 06/09 |        |
|                                                             |                                                                                                  | CHECKED:                          |             | DATE:            |        |
| EDAC INC                                                    | THESE DRAWINGS AND SPECIFICATIONS ARE THE PROPERTY OF EDAC INCAND                                | SCALE:                            | NTS         | SHEET :          | 2 OF 3 |
| TORONTO, ONTARIO                                            | SHALL NOT BE REPRODUCED, OR COPIED OR USED AS THE BASIS FOR THE MANUFACTURE OR SALE OF APPARATUS | DRAWING                           | NUMBER      |                  | ISSUE  |
| YOUR CONNECTION TO QUALITY & SERVICE                        |                                                                                                  | 3                                 | 42 Assembly |                  | 1      |