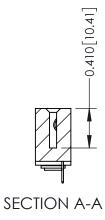

342 ENG MASTER DATE: OCT. 06/09 J.LEE NTS SHEET 1 OF 3

342 Assembly

THIS IS A C.A.D. GENERATED DRAWING DO NOT MAKE MANUAL REVISIONS TO MASTER. ISSUE NUMBER

ORIGINAL

1

| 342 / 392 Series Card Edge Connector<br>Contact Bend Detail |                                                                                                  | ACAD REFERENCE NO. 342 ENG MASTER |             |                  |        |
|-------------------------------------------------------------|--------------------------------------------------------------------------------------------------|-----------------------------------|-------------|------------------|--------|
|                                                             |                                                                                                  | DRAWN:                            | J.LEE       | DATE: OCT. 06/09 |        |
|                                                             |                                                                                                  | CHECKED:                          |             | DATE:            |        |
| EDAC INC                                                    | THESE DRAWINGS AND SPECIFICATIONS ARE THE PROPERTY OF EDAC INCAND                                | SCALE:                            | NTS         | SHEET :          | 2 OF 3 |
| TORONTO, ONTARIO                                            | SHALL NOT BE REPRODUCED, OR COPIED OR USED AS THE BASIS FOR THE MANUFACTURE OR SALE OF APPARATUS | DRAWING                           | NUMBER      |                  | ISSUE  |
| YOUR CONNECTION TO QUALITY & SERVICE                        |                                                                                                  | 3                                 | 42 Assembly |                  | 1      |