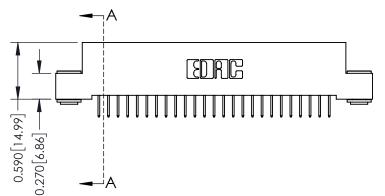

342 ENG MASTER DATE: OCT. 06/09 J.LEE NTS SHEET 1 OF 3

342 Assembly

THIS IS A C.A.D. GENERATED DRAWING DO NOT MAKE MANUAL REVISIONS TO MASTER. ISSUE NUMBER

ORIGINAL

1

| 342 / 392 Series Card Edge Connector<br>Contact Bend Detail |                                                                                                  | ACAD REFERENCE NO. 342 ENG MASTER |             |                  |        |
|-------------------------------------------------------------|--------------------------------------------------------------------------------------------------|-----------------------------------|-------------|------------------|--------|
|                                                             |                                                                                                  | DRAWN:                            | J.LEE       | DATE: OCT. 06/09 |        |
|                                                             |                                                                                                  | CHECKED:                          |             | DATE:            |        |
| EDAC INC                                                    | THESE DRAWINGS AND SPECIFICATIONS ARE THE PROPERTY OF EDAC INCAND                                | SCALE:                            | NTS         | SHEET :          | 2 OF 3 |
| TORONTO, ONTARIO                                            | SHALL NOT BE REPRODUCED, OR COPIED OR USED AS THE BASIS FOR THE MANUFACTURE OR SALE OF APPARATUS | DRAWING                           | NUMBER      |                  | ISSUE  |
| YOUR CONNECTION TO QUALITY & SERVICE                        |                                                                                                  | 3                                 | 42 Assembly |                  | 1      |