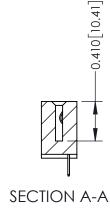

**Mounting Option** 

12-.128 (3.25) Dia. Side Mounting Holes

**Contact Detail** 

524-P.C. Tail .018 Sq.(0.46 Sq.) - Tail LG=.185(4.70) .100 [2.54] Contact Spacing x .200 [5.08] Row Spacing