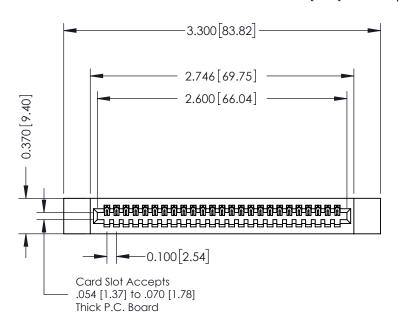

## **See Accompanying Pages for:**

- **Contact Bend Details**
- **Mounting Options**

342 / 392 Card Edge Connector Part Number: 342-025-524-112

YOUR CONNECTION TO QUALITY & SERVICE

342 ENG MASTER J.LEE DATE: OCT. 06/09 SHEET 1 OF 3

342 Assembly

THIS IS A C.A.D. GENERATED DRAWING DO NOT MAKE MANUAL REVISIONS TO MASTER. ISSUE NUMBER

ORIGINAL

1

| 342 / 392 Series Card Edge Connector<br>Contact Bend Detail |                                                                                                                                                                                                  | ACAD REFERENCE NO. 342 ENG MASTER |             |                  |        |
|-------------------------------------------------------------|--------------------------------------------------------------------------------------------------------------------------------------------------------------------------------------------------|-----------------------------------|-------------|------------------|--------|
|                                                             |                                                                                                                                                                                                  | DRAWN:                            | J.LEE       | DATE: OCT. 06/09 |        |
|                                                             |                                                                                                                                                                                                  | CHECKED:                          |             | DATE:            |        |
| TORONTO, ONTARIO                                            | THESE DRAWINGS AND SPECIFICATIONS ARE THE PROPERTY OF EDAC INC. AND SHALL NOT BE REPRODUCED, OR COPIED OR USED AS THE BASIS FOR THE MANUFACTURE OR SALE OF APPARATUS WITHOUT WRITTEN PERMISSION. | SCALE:                            | NTS         | SHEET :          | 2 OF 3 |
|                                                             |                                                                                                                                                                                                  | DRAWING                           | NUMBER      |                  | ISSUE  |
| YOUR CONNECTION TO QUALITY & SERVICE                        |                                                                                                                                                                                                  | 3                                 | 42 Assembly |                  | 1      |