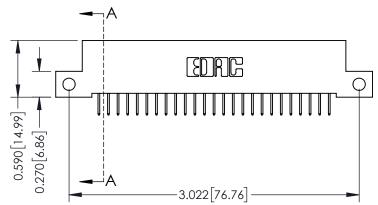

## **See Accompanying Pages for:**

- **Contact Bend Details**
- **Mounting Options**

342 / 392 Card Edge Connector Part Number: 342-025-524-112

YOUR CONNECTION TO QUALITY & SERVICE

342 ENG MASTER J.LEE DATE: OCT. 06/09 SHEET 1 OF 3

342 Assembly

THIS IS A C.A.D. GENERATED DRAWING DO NOT MAKE MANUAL REVISIONS TO MASTER. ISSUE NUMBER

ORIGINAL

1

| 342 / 392 Series Card Edge Connector<br>Contact Bend Detail |                                                                                                                                                                                                  | ACAD REFERENCE NO. 342 ENG MASTER |             |                  |        |
|-------------------------------------------------------------|--------------------------------------------------------------------------------------------------------------------------------------------------------------------------------------------------|-----------------------------------|-------------|------------------|--------|
|                                                             |                                                                                                                                                                                                  | DRAWN:                            | J.LEE       | DATE: OCT. 06/09 |        |
|                                                             |                                                                                                                                                                                                  | CHECKED:                          |             | DATE:            |        |
| TORONTO, ONTARIO                                            | THESE DRAWINGS AND SPECIFICATIONS ARE THE PROPERTY OF EDAC INC. AND SHALL NOT BE REPRODUCED, OR COPIED OR USED AS THE BASIS FOR THE MANUFACTURE OR SALE OF APPARATUS WITHOUT WRITTEN PERMISSION. | SCALE:                            | NTS         | SHEET :          | 2 OF 3 |
|                                                             |                                                                                                                                                                                                  | DRAWING                           | NUMBER      |                  | ISSUE  |
| YOUR CONNECTION TO QUALITY & SERVICE                        |                                                                                                                                                                                                  | 3                                 | 42 Assembly |                  | 1      |