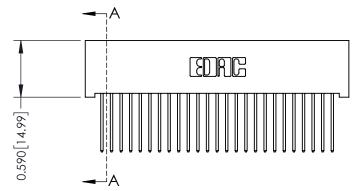

## 0.410[10.41] SECTION A-A

## **See Accompanying Pages for:**

- **Contact Bend Details**
- **Mounting Options**

| 342 / 392 Card Edge Connector |
|-------------------------------|
| Part Number: 342-025-540-101  |

YOUR CONNECTION TO QUALITY & SERVICE

342 ENG MASTER DATE: OCT. 06/09 J.LEE SHEET 1 OF 3 NTS

342 Assembly

THIS IS A C.A.D. GENERATED DRAWING DO NOT MAKE MANUAL REVISIONS TO MASTER. ISSUE NUMBER

ORIGINAL

1

| 342 / 392 Series Card Edge Connector<br>Contact Bend Detail |                                                                                                                                     | ACAD REFERENCE NO. 342 ENG MASTER |             |          |          |
|-------------------------------------------------------------|-------------------------------------------------------------------------------------------------------------------------------------|-----------------------------------|-------------|----------|----------|
|                                                             |                                                                                                                                     | DRAWN:                            | J.LEE       | DATE: OC | T. 06/09 |
|                                                             |                                                                                                                                     | CHECKED:                          |             | DATE:    |          |
| EDAC INC                                                    | ARE THE PROPERTY OF EDAC INC.,AND — SHALL NOT BE REPRODUCED,OR COPIED OR USED AS THE BASIS FOR THE MANUFACTURE OR SALE OF APPARATUS | SCALE:                            | NTS         | SHEET :  | 2 OF 3   |
| TORONTO, ONTARIO                                            |                                                                                                                                     | DRAWING                           | NUMBER      |          | ISSUE    |
| YOUR CONNECTION TO QUALITY & SERVICE                        |                                                                                                                                     | 3                                 | 42 Assembly |          | 1        |