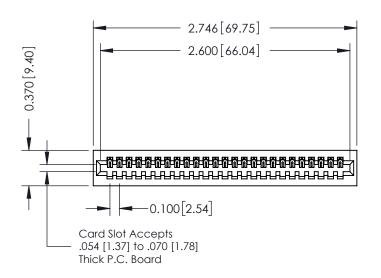

## 0.410[10.41] SECTION A-A

## **See Accompanying Pages for:**

- **Contact Bend Details**
- **Mounting Options**

| 342 / 392 Card Edge Connector |
|-------------------------------|
| Part Number: 342-025-540-101  |

YOUR CONNECTION TO QUALITY & SERVICE

342 ENG MASTER DATE: OCT. 06/09 J.LEE SHEET 1 OF 3 NTS

342 Assembly

THIS IS A C.A.D. GENERATED DRAWING DO NOT MAKE MANUAL REVISIONS TO MASTER. ISSUE NUMBER

ORIGINAL

1

| 342 / 392 Series Card Edge Connector<br>Contact Bend Detail |                                                                                                                                     | ACAD REFERENCE NO. 342 ENG MASTER |             |          |          |
|-------------------------------------------------------------|-------------------------------------------------------------------------------------------------------------------------------------|-----------------------------------|-------------|----------|----------|
|                                                             |                                                                                                                                     | DRAWN:                            | J.LEE       | DATE: OC | T. 06/09 |
|                                                             |                                                                                                                                     | CHECKED:                          |             | DATE:    |          |
| EDAC INC                                                    | ARE THE PROPERTY OF EDAC INC.,AND — SHALL NOT BE REPRODUCED,OR COPIED OR USED AS THE BASIS FOR THE MANUFACTURE OR SALE OF APPARATUS | SCALE:                            | NTS         | SHEET :  | 2 OF 3   |
| TORONTO, ONTARIO                                            |                                                                                                                                     | DRAWING                           | NUMBER      |          | ISSUE    |
| YOUR CONNECTION TO QUALITY & SERVICE                        |                                                                                                                                     | 3                                 | 42 Assembly |          | 1        |