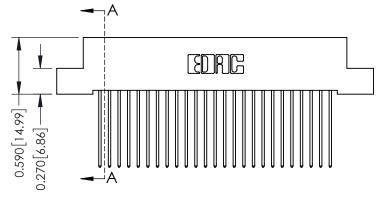

## **Mounting Option**

07-M3-0.5 Metric Threaded Inserts

## **Contact Detail**

541-Wire Wrap .025 Sq.(0.64 Sq.) - Tail LG=.760(19.30) .100 [2.54] Contact Spacing x .200 [5.08] Row Spacing

0.410[10.41]





342 / 392 Card Edge Connector Part Number: 342-025-541-107

YOUR CONNECTION TO QUALITY & SERVICE

|                | -                |        |  |
|----------------|------------------|--------|--|
| DRAWN: J.LEE   | DATE: OCT. 06/09 |        |  |
| CHECKED:       | DATE:            |        |  |
| SCALE: NTS     | SHEET            | 1 OF 3 |  |
| DRAWING NUMBER |                  | ISSUE  |  |

ACAD REFERENCE NO. 342 ENG MASTER

342 Assembly

**SECTION A-A** 

## **See Accompanying Pages for:**

- **Contact Bend Details**
- **Mounting Options**

THIS IS A C.A.D. GENERATED DRAWING DO NOT MAKE MANUAL REVISIONS TO MASTER. ISSUE NUMBER

ORIGINAL

1



| 342 / 392 Series Card Eage Connector |