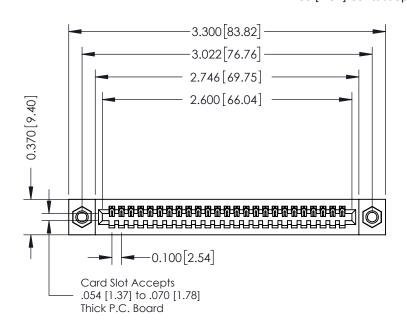

## **Contact Detail**

541-Wire Wrap .025 Sq.(0.64 Sq.) - Tail LG=.760(19.30) .100 [2.54] Contact Spacing x .200 [5.08] Row Spacing

0.410[10.41]

342 / 392 Card Edge Connector Part Number: 342-025-541-107

YOUR CONNECTION TO QUALITY & SERVICE