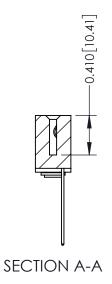

342 ENG MASTER J.LEE DATE: OCT. 06/09 SHEET 1 OF 3

342 Assembly

THIS IS A C.A.D. GENERATED DRAWING DO NOT MAKE MANUAL REVISIONS TO MASTER. ISSUE NUMBER

ORIGINAL

1

| 342 / 392 Series Card Edge Connector<br>Contact Bend Detail |                                                                                                                                     | ACAD REFERENCE NO. 342 ENG MASTER |             |          |          |
|-------------------------------------------------------------|-------------------------------------------------------------------------------------------------------------------------------------|-----------------------------------|-------------|----------|----------|
|                                                             |                                                                                                                                     | DRAWN:                            | J.LEE       | DATE: OC | T. 06/09 |
|                                                             |                                                                                                                                     | CHECKED:                          |             | DATE:    |          |
| EDAC INC                                                    | ARE THE PROPERTY OF EDAC INC.,AND — SHALL NOT BE REPRODUCED,OR COPIED OR USED AS THE BASIS FOR THE MANUFACTURE OR SALE OF APPARATUS | SCALE:                            | NTS         | SHEET :  | 2 OF 3   |
| TORONTO, ONTARIO                                            |                                                                                                                                     | DRAWING                           | NUMBER      |          | ISSUE    |
| YOUR CONNECTION TO QUALITY & SERVICE                        |                                                                                                                                     | 3                                 | 42 Assembly |          | 1        |