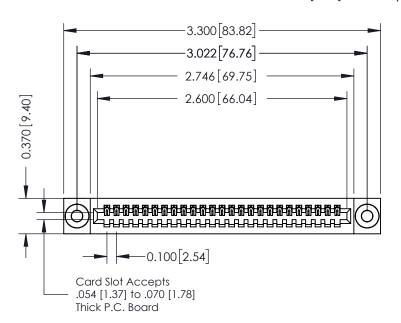

## **See Accompanying Pages for:**

- **Contact Bend Details**
- **Mounting Options**

| 342 / 392 Card Edge Connector |
|-------------------------------|
| Part Number: 342-025-544-103  |

YOUR CONNECTION TO QUALITY & SERVICE

342 ENG MASTER J.LEE DATE: OCT. 06/09 SHEET 1 OF 3

342 Assembly

THIS IS A C.A.D. GENERATED DRAWING DO NOT MAKE MANUAL REVISIONS TO MASTER. ISSUE NUMBER

ORIGINAL

1

| 342 / 392 Series Card Edge Connector<br>Contact Bend Detail |                                                                                                                                     | ACAD REFERENCE NO. 342 ENG MASTER |             |          |          |
|-------------------------------------------------------------|-------------------------------------------------------------------------------------------------------------------------------------|-----------------------------------|-------------|----------|----------|
|                                                             |                                                                                                                                     | DRAWN:                            | J.LEE       | DATE: OC | T. 06/09 |
|                                                             |                                                                                                                                     | CHECKED:                          |             | DATE:    |          |
| EDAC INC                                                    | ARE THE PROPERTY OF EDAC INC.,AND — SHALL NOT BE REPRODUCED,OR COPIED OR USED AS THE BASIS FOR THE MANUFACTURE OR SALE OF APPARATUS | SCALE:                            | NTS         | SHEET :  | 2 OF 3   |
| TORONTO, ONTARIO                                            |                                                                                                                                     | DRAWING                           | NUMBER      |          | ISSUE    |
| YOUR CONNECTION TO QUALITY & SERVICE                        |                                                                                                                                     | 3                                 | 42 Assembly |          | 1        |