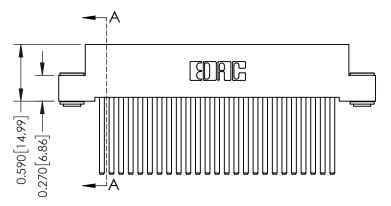

342 ENG MASTER J.LEE DATE: OCT. 06/09 SHEET 1 OF 3

342 Assembly

THIS IS A C.A.D. GENERATED DRAWING DO NOT MAKE MANUAL REVISIONS TO MASTER. ISSUE NUMBER

ORIGINAL

1

| 342 / 392 Series Card Edge Connector<br>Contact Bend Detail |                                                                                                                                     | ACAD REFERENCE NO. 342 ENG MASTER |             |          |          |
|-------------------------------------------------------------|-------------------------------------------------------------------------------------------------------------------------------------|-----------------------------------|-------------|----------|----------|
|                                                             |                                                                                                                                     | DRAWN:                            | J.LEE       | DATE: OC | T. 06/09 |
|                                                             |                                                                                                                                     | CHECKED:                          |             | DATE:    |          |
| EDAC INC                                                    | ARE THE PROPERTY OF EDAC INC.,AND — SHALL NOT BE REPRODUCED,OR COPIED OR USED AS THE BASIS FOR THE MANUFACTURE OR SALE OF APPARATUS | SCALE:                            | NTS         | SHEET :  | 2 OF 3   |
| TORONTO, ONTARIO                                            |                                                                                                                                     | DRAWING                           | NUMBER      |          | ISSUE    |
| YOUR CONNECTION TO QUALITY & SERVICE                        |                                                                                                                                     | 3                                 | 42 Assembly |          | 1        |