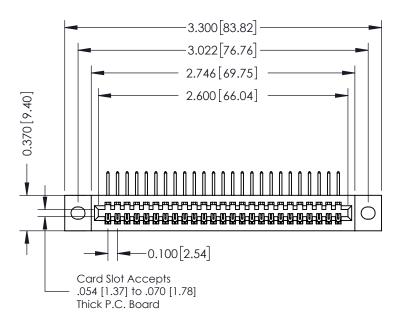

## **See Accompanying Pages for:**

- **Contact Bend Details**
- **Mounting Options**

| 342 / 392 Card Edge Connector |
|-------------------------------|
| Part Number: 342-025-558-102  |

| ACAD REFERENCE NO. 342 ENG MASTER |                  |  |  |  |  |
|-----------------------------------|------------------|--|--|--|--|
| DRAWN: J.LEE                      | DATE: OCT. 06/09 |  |  |  |  |
| CHECKED:                          | DATE:            |  |  |  |  |
| SCALE: NTS                        | SHEET 1 OF 3     |  |  |  |  |
| DRAWING NUMBER                    | ISSUE            |  |  |  |  |

342 Assembly

THIS IS A C.A.D. GENERATED DRAWING DO NOT MAKE MANUAL REVISIONS TO MASTER. ISSUE NUMBER

ORIGINAL

1

| 342 / 392 Series Card Edge Connector<br>Contact Bend Detail |                                                                                                                                   | ACAD REFERENCE NO. 342 ENG MASTER |             |          |          |
|-------------------------------------------------------------|-----------------------------------------------------------------------------------------------------------------------------------|-----------------------------------|-------------|----------|----------|
|                                                             |                                                                                                                                   | DRAWN:                            | J.LEE       | DATE: OC | T. 06/09 |
|                                                             |                                                                                                                                   | CHECKED                           | ):          | DATE:    |          |
| EDAC INC                                                    | ARE THE PROPERTY OF EDAC INC.,AND SHALL NOT BE REPRODUCED,OR COPIED OR USED AS THE BASIS FOR THE MANUFACTURE OR SALE OF APPARATUS | SCALE:                            | NTS         | SHEET :  | 2 OF 3   |
| TORONTO, ONTARIO                                            |                                                                                                                                   | DRAWING                           | NUMBER      |          | ISSUE    |
| YOUR CONNECTION TO QUALITY & SERVICE                        |                                                                                                                                   | 3                                 | 42 Assembly |          | 1        |