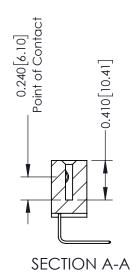

**Mounting Option** 02-.128 (3.25) Wide Mounting Slots **Contact Detail** 

558-90 Degree Bend (Code 541 Contacts) .100 [2.54] Contact Spacing x .200 [5.08] Row Spacing