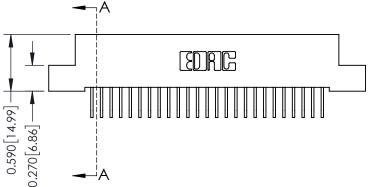

342 Assembly

THIS IS A C.A.D. GENERATED DRAWING DO NOT MAKE MANUAL REVISIONS TO MASTER. ISSUE NUMBER

ORIGINAL

1

| 342 / 392 Series Card Edge Connector<br>Contact Bend Detail |                                                                                                                                   | ACAD REFERENCE NO. 342 ENG MASTER |             |          |          |
|-------------------------------------------------------------|-----------------------------------------------------------------------------------------------------------------------------------|-----------------------------------|-------------|----------|----------|
|                                                             |                                                                                                                                   | DRAWN:                            | J.LEE       | DATE: OC | T. 06/09 |
|                                                             |                                                                                                                                   | CHECKED                           | ):          | DATE:    |          |
| EDAC INC                                                    | ARE THE PROPERTY OF EDAC INC.,AND SHALL NOT BE REPRODUCED,OR COPIED OR USED AS THE BASIS FOR THE MANUFACTURE OR SALE OF APPARATUS | SCALE:                            | NTS         | SHEET :  | 2 OF 3   |
| TORONTO, ONTARIO                                            |                                                                                                                                   | DRAWING                           | NUMBER      |          | ISSUE    |
| YOUR CONNECTION TO QUALITY & SERVICE                        |                                                                                                                                   | 3                                 | 42 Assembly |          | 1        |