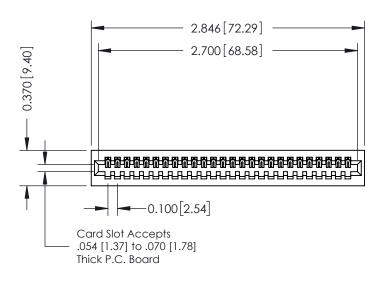

520-P.C. Tail .030x.018(0.76x0.46) - Tail LG=.185(4.70) .100 [2.54] Contact Spacing x .200 [5.08] Row Spacing

342 Assembly

THIS IS A C.A.D. GENERATED DRAWING DO NOT MAKE MANUAL REVISIONS TO MASTER. ISSUE NUMBER

ORIGINAL

1

| 342 / 392 Series Card Edge Connector |                                                                                                                                             |          | ACAD REFERENCE NO. 342 ENG MASTER |                  |        |  |
|--------------------------------------|---------------------------------------------------------------------------------------------------------------------------------------------|----------|-----------------------------------|------------------|--------|--|
| Contact Bend Detail                  |                                                                                                                                             | DRAWN:   | J.LEE                             | DATE: OCT. 06/09 |        |  |
| Comaci bena Deraii                   |                                                                                                                                             | CHECKED: |                                   | DATE:            |        |  |
| EDAC INC                             | THESE DRAWINGS AND SPECIFICATIONS<br>ARE THE PROPERTY OF EDAC INC.,AND<br>SHALL NOT BE REPRODUCED,OR COPIED<br>OR USED AS THE BASIS FOR THE | SCALE:   | NTS                               | SHEET :          | 2 OF 3 |  |
| TORONTO, ONTARIO                     |                                                                                                                                             | DRAWING  | NUMBER                            |                  | ISSUE  |  |
| YOUR CONNECTION TO QUALITY & SERVICE | MANUFACTURE OR SALE OF APPARATUS                                                                                                            | 3        | 42 Assembly                       |                  | 1      |  |