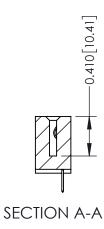

342 Assembly

THIS IS A C.A.D. GENERATED DRAWING DO NOT MAKE MANUAL REVISIONS TO MASTER. ISSUE NUMBER

ORIGINAL

1

| 342 / 392 Series Card Edge Connector |                                                                                                                                             |          | ACAD REFERENCE NO. 342 ENG MASTER |                  |        |  |
|--------------------------------------|---------------------------------------------------------------------------------------------------------------------------------------------|----------|-----------------------------------|------------------|--------|--|
| Contact Bend Detail                  |                                                                                                                                             | DRAWN:   | J.LEE                             | DATE: OCT. 06/09 |        |  |
| Comaci bena Deraii                   |                                                                                                                                             | CHECKED: |                                   | DATE:            |        |  |
| EDAC INC                             | THESE DRAWINGS AND SPECIFICATIONS<br>ARE THE PROPERTY OF EDAC INC.,AND<br>SHALL NOT BE REPRODUCED,OR COPIED<br>OR USED AS THE BASIS FOR THE | SCALE:   | NTS                               | SHEET :          | 2 OF 3 |  |
| TORONTO, ONTARIO                     |                                                                                                                                             | DRAWING  | NUMBER                            |                  | ISSUE  |  |
| YOUR CONNECTION TO QUALITY & SERVICE | MANUFACTURE OR SALE OF APPARATUS                                                                                                            | 3        | 42 Assembly                       |                  | 1      |  |