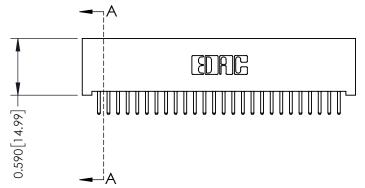

342 Assembly

THIS IS A C.A.D. GENERATED DRAWING DO NOT MAKE MANUAL REVISIONS TO MASTER. ISSUE NUMBER

ORIGINAL

1

| 342 / 392 Series Card Edge Connector |                                                                                                                                             |          | ACAD REFERENCE NO. 342 ENG MASTER |                  |        |  |
|--------------------------------------|---------------------------------------------------------------------------------------------------------------------------------------------|----------|-----------------------------------|------------------|--------|--|
| Contact Bend Detail                  |                                                                                                                                             | DRAWN:   | J.LEE                             | DATE: OCT. 06/09 |        |  |
| Comaci bena Deraii                   |                                                                                                                                             | CHECKED: |                                   | DATE:            |        |  |
| EDAC INC                             | THESE DRAWINGS AND SPECIFICATIONS<br>ARE THE PROPERTY OF EDAC INC.,AND<br>SHALL NOT BE REPRODUCED,OR COPIED<br>OR USED AS THE BASIS FOR THE | SCALE:   | NTS                               | SHEET :          | 2 OF 3 |  |
| TORONTO, ONTARIO                     |                                                                                                                                             | DRAWING  | NUMBER                            |                  | ISSUE  |  |
| YOUR CONNECTION TO QUALITY & SERVICE | MANUFACTURE OR SALE OF APPARATUS                                                                                                            | 3        | 42 Assembly                       |                  | 1      |  |