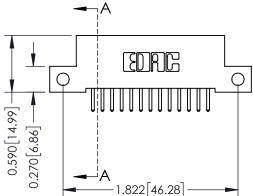

## **See Accompanying Pages for:**

- Contact Bend Details
- Mounting Options

| 342 / 392 Card Edge Connector                                                                              |                                                                                                                                                                                                                                                                                                                                                            | ACAD REFERENCE NO. 342 ENG MASTER |                  |        |       |        |
|------------------------------------------------------------------------------------------------------------|------------------------------------------------------------------------------------------------------------------------------------------------------------------------------------------------------------------------------------------------------------------------------------------------------------------------------------------------------------|-----------------------------------|------------------|--------|-------|--------|
|                                                                                                            | 342 / 392 Card Edge Connector Part Number: 342-026-520-212  EDAC INC TORONTO, ONTARIO CANADA YOUR CONNECTION TO QUALITY & SERVICE  ACAD REFERENCE DRAWN: J.LEE CHECKED:  SCALE: NTS DRAWING NUMBER MANUFACTURE OR SALE OF APPARATUS WITHOUT WRITTEN PERMISSION.  ACAD REFERENCE DRAWN: J.LEE CHECKED:  SCALE: NTS DRAWING NUMBER 342 Assembly 342 Assembly | J.LEE                             | DATE: OCT. 06/09 |        |       |        |
|                                                                                                            | Pari Number: 342-026-320-212                                                                                                                                                                                                                                                                                                                               |                                   | CHECKED:         |        | DATE: |        |
|                                                                                                            |                                                                                                                                                                                                                                                                                                                                                            |                                   | SCALE:           | NTS    | SHEET | 1 OF 3 |
|                                                                                                            |                                                                                                                                                                                                                                                                                                                                                            | SHALL NOT BE REPRODUCED,OR COPIED | DRAWING          | NUMBER |       | ISSUE  |
| TORONTO, ONTARIO  CANADA  ARE THE PROPERTY OF SHALL NOT BE REPRODE OR USED AS THE BASI MANUFACTURE OR SALE | MANUFACTURE OR SALE OF APPARATUS                                                                                                                                                                                                                                                                                                                           | 34                                | 12 Assembly      |        | 1     |        |