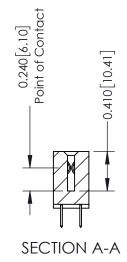

## **Mounting Option**

12-.128 (3.25) Dia. Side Mounting Holes

**Contact Detail** 

520-P.C. Tail .030x.018(0.76x0.46) - Tail LG=.185(4.70) .100 [2.54] Contact Spacing x .200 [5.08] Row Spacing

THIS IS A C.A.D. GENERATED DRAWING