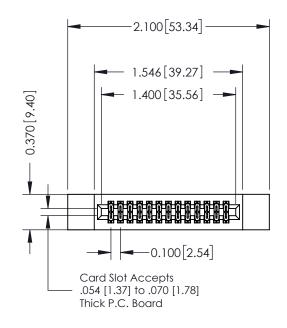

## **See Accompanying Pages for:**

- Contact Bend Details
- Mounting Options

| 342 / 392 Card Edge Connector                                                                              |                                                                                                                                                                                                                                                                                                                                                            | ACAD REFERENCE NO. 342 ENG MASTER |                  |        |       |        |
|------------------------------------------------------------------------------------------------------------|------------------------------------------------------------------------------------------------------------------------------------------------------------------------------------------------------------------------------------------------------------------------------------------------------------------------------------------------------------|-----------------------------------|------------------|--------|-------|--------|
|                                                                                                            | 342 / 392 Card Edge Connector Part Number: 342-026-520-212  EDAC INC TORONTO, ONTARIO CANADA YOUR CONNECTION TO QUALITY & SERVICE  ACAD REFERENCE DRAWN: J.LEE CHECKED:  SCALE: NTS DRAWING NUMBER MANUFACTURE OR SALE OF APPARATUS WITHOUT WRITTEN PERMISSION.  ACAD REFERENCE DRAWN: J.LEE CHECKED:  SCALE: NTS DRAWING NUMBER 342 Assembly 342 Assembly | J.LEE                             | DATE: OCT. 06/09 |        |       |        |
|                                                                                                            | Pari Number: 342-026-320-212                                                                                                                                                                                                                                                                                                                               |                                   | CHECKED:         |        | DATE: |        |
|                                                                                                            |                                                                                                                                                                                                                                                                                                                                                            |                                   | SCALE:           | NTS    | SHEET | 1 OF 3 |
|                                                                                                            |                                                                                                                                                                                                                                                                                                                                                            | SHALL NOT BE REPRODUCED,OR COPIED | DRAWING          | NUMBER |       | ISSUE  |
| TORONTO, ONTARIO  CANADA  ARE THE PROPERTY OF SHALL NOT BE REPRODE OR USED AS THE BASI MANUFACTURE OR SALE | MANUFACTURE OR SALE OF APPARATUS                                                                                                                                                                                                                                                                                                                           | 34                                | 12 Assembly      |        | 1     |        |