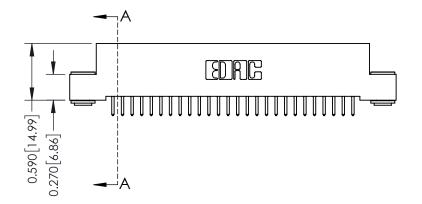

## **See Accompanying Pages for:**

- **Contact Bend Details**
- **Mounting Options**

| 342 / 392 Card Edge Connector |
|-------------------------------|
| Part Number: 342-026-521-103  |

YOUR CONNECTION TO QUALITY & SERVICE

342 ENG MASTER DATE: OCT. 06/09 J.LEE NTS SHEET 1 OF 3

342 Assembly

THIS IS A C.A.D. GENERATED DRAWING DO NOT MAKE MANUAL REVISIONS TO MASTER. ISSUE NUMBER

ORIGINAL

1

| 342 / 392 Series Card Edge Connector<br>Contact Bend Detail |                                                                                                  | ACAD REFERENCE NO. 342 ENG MASTER |             |                  |        |
|-------------------------------------------------------------|--------------------------------------------------------------------------------------------------|-----------------------------------|-------------|------------------|--------|
|                                                             |                                                                                                  | DRAWN:                            | J.LEE       | DATE: OCT. 06/09 |        |
|                                                             |                                                                                                  | CHECKED:                          |             | DATE:            |        |
| EDAC INC                                                    | THESE DRAWINGS AND SPECIFICATIONS ARE THE PROPERTY OF EDAC INCAND                                | SCALE:                            | NTS         | SHEET :          | 2 OF 3 |
| TORONTO, ONTARIO                                            | SHALL NOT BE REPRODUCED, OR COPIED OR USED AS THE BASIS FOR THE MANUFACTURE OR SALE OF APPARATUS | DRAWING                           | NUMBER      |                  | ISSUE  |
| YOUR CONNECTION TO QUALITY & SERVICE                        |                                                                                                  | 3                                 | 42 Assembly |                  | 1      |