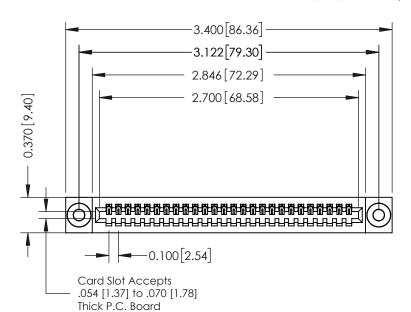

## **See Accompanying Pages for:**

- **Contact Bend Details**
- **Mounting Options**

| 342 / 392 Card Edge Connector |
|-------------------------------|
| Part Number: 342-026-521-103  |

YOUR CONNECTION TO QUALITY & SERVICE

342 ENG MASTER DATE: OCT. 06/09 J.LEE NTS SHEET 1 OF 3

342 Assembly

THIS IS A C.A.D. GENERATED DRAWING DO NOT MAKE MANUAL REVISIONS TO MASTER. ISSUE NUMBER

ORIGINAL

1

| 342 / 392 Series Card Edge Connector<br>Contact Bend Detail |                                                                                                  | ACAD REFERENCE NO. 342 ENG MASTER |             |                  |        |
|-------------------------------------------------------------|--------------------------------------------------------------------------------------------------|-----------------------------------|-------------|------------------|--------|
|                                                             |                                                                                                  | DRAWN:                            | J.LEE       | DATE: OCT. 06/09 |        |
|                                                             |                                                                                                  | CHECKED:                          |             | DATE:            |        |
| EDAC INC                                                    | THESE DRAWINGS AND SPECIFICATIONS ARE THE PROPERTY OF EDAC INCAND                                | SCALE:                            | NTS         | SHEET :          | 2 OF 3 |
| TORONTO, ONTARIO                                            | SHALL NOT BE REPRODUCED, OR COPIED OR USED AS THE BASIS FOR THE MANUFACTURE OR SALE OF APPARATUS | DRAWING                           | NUMBER      |                  | ISSUE  |
| YOUR CONNECTION TO QUALITY & SERVICE                        |                                                                                                  | 3                                 | 42 Assembly |                  | 1      |