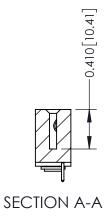

## **See Accompanying Pages for:**

- **Contact Bend Details**
- **Mounting Options**

| 342 / 392 Card Edge Connector |
|-------------------------------|
| Part Number: 342-026-521-103  |

YOUR CONNECTION TO QUALITY & SERVICE

342 ENG MASTER DATE: OCT. 06/09 J.LEE NTS SHEET 1 OF 3

342 Assembly

THIS IS A C.A.D. GENERATED DRAWING DO NOT MAKE MANUAL REVISIONS TO MASTER. ISSUE NUMBER

ORIGINAL

1

| 342 / 392 Series Card Edge Connector<br>Contact Bend Detail |                                                                                                  | ACAD REFERENCE NO. 342 ENG MASTER |             |                  |        |
|-------------------------------------------------------------|--------------------------------------------------------------------------------------------------|-----------------------------------|-------------|------------------|--------|
|                                                             |                                                                                                  | DRAWN:                            | J.LEE       | DATE: OCT. 06/09 |        |
|                                                             |                                                                                                  | CHECKED:                          |             | DATE:            |        |
| EDAC INC                                                    | THESE DRAWINGS AND SPECIFICATIONS ARE THE PROPERTY OF EDAC INCAND                                | SCALE:                            | NTS         | SHEET :          | 2 OF 3 |
| TORONTO, ONTARIO                                            | SHALL NOT BE REPRODUCED, OR COPIED OR USED AS THE BASIS FOR THE MANUFACTURE OR SALE OF APPARATUS | DRAWING                           | NUMBER      |                  | ISSUE  |
| YOUR CONNECTION TO QUALITY & SERVICE                        |                                                                                                  | 3                                 | 42 Assembly |                  | 1      |