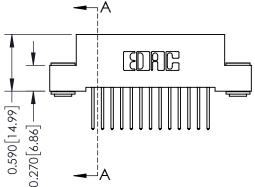

## \_\_\_\_0.240[6.10] Point of Contact 0.410[10.41] SECTION A-A

342 / 392 Card Edge Connector Part Number: 342-026-523-203

YOUR CONNECTION TO QUALITY & SERVICE

SHEET 1 OF 3 342 Assembly

J.LEE

342 ENG MASTER