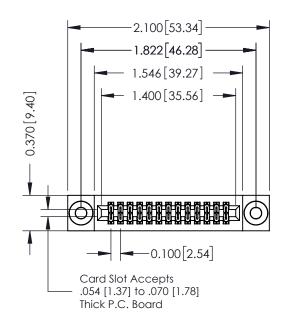

## **See Accompanying Pages for:**

- **Contact Bend Details**
- **Mounting Options**

THIS IS A C.A.D. GENERATED DRAWING DO NOT MAKE MANUAL REVISIONS TO MASTER. ISSUE NUMBER

ORIGINAL

1

| 342 / 392 Series Card Edge Connector<br>Contact Bend Detail |                                                                                                                                                                                                  | ACAD REFERENCE NO. 342 ENG MASTER |             |                  |        |
|-------------------------------------------------------------|--------------------------------------------------------------------------------------------------------------------------------------------------------------------------------------------------|-----------------------------------|-------------|------------------|--------|
|                                                             |                                                                                                                                                                                                  | DRAWN:                            | J.LEE       | DATE: OCT. 06/09 |        |
|                                                             |                                                                                                                                                                                                  | CHECKED:                          |             | DATE:            |        |
| TORONTO, ONTARIO                                            | THESE DRAWINGS AND SPECIFICATIONS ARE THE PROPERTY OF EDAC INC. AND SHALL NOT BE REPRODUCED, OR COPIED OR USED AS THE BASIS FOR THE MANUFACTURE OR SALE OF APPARATUS WITHOUT WRITTEN PERMISSION. | SCALE:                            | NTS         | SHEET :          | 2 OF 3 |
|                                                             |                                                                                                                                                                                                  | DRAWING                           | NUMBER      |                  | ISSUE  |
| YOUR CONNECTION TO QUALITY & SERVICE                        |                                                                                                                                                                                                  | 3                                 | 42 Assembly |                  | 1      |