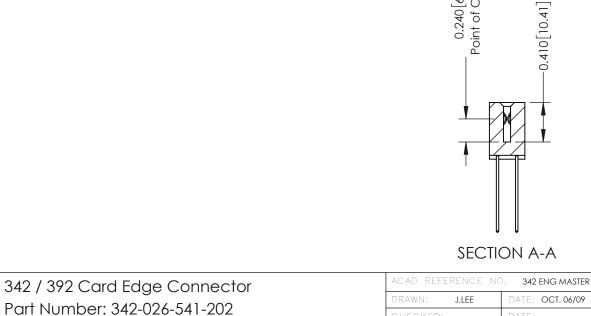

**Mounting Option** 

02-.128 (3.25) Wide Mounting Slots

**Contact Detail** 

541-Wire Wrap .025 Sq.(0.64 Sq.) - Tail LG=.760(19.30) .100 [2.54] Contact Spacing x .200 [5.08] Row Spacing

THIS IS A C.A.D. GENERATED DRAWING

ORIGINAL

1

| 342 / 392 Series Card Edge Connector<br>Contact Bend Detail                            |                                  | ACAD REFERENCE NO. 342 ENG MASTER |             |                  |   |
|----------------------------------------------------------------------------------------|----------------------------------|-----------------------------------|-------------|------------------|---|
|                                                                                        |                                  | DRAWN:                            | J.LEE       | DATE: OCT. 06/09 |   |
|                                                                                        |                                  | CHECKED:                          |             | DATE:            |   |
| TORONTO, ONTARIO ARE THE PROPERTY OF EDAC INC., AND SHALL NOT BE REPRODUCED, OR COPIED | SCALE:                           | NTS                               | SHEET :     | 2 OF 3           |   |
|                                                                                        | DRAWING                          | NUMBER                            |             | ISSUE            |   |
| YOUR CONNECTION TO QUALITY & SERVICE                                                   | MANUFACTURE OR SALE OF APPARATUS | 3                                 | 42 Assembly |                  | 1 |