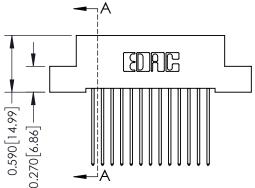

## **See Accompanying Pages for:**

- Contact Bend Details
- Mounting Options

|                   | EDAC INC         |
|-------------------|------------------|
|                   | TORONTO, ONTARIO |
|                   | CANADA           |
| OUR CONNECTION TO | QUALITY & SERVIC |

| SCALE: NTS     | SHEET | 1 OF 3 |
|----------------|-------|--------|
| DRAWING NUMBER |       | ISSUE  |
| 342 Assembly   |       | 1      |

THIS IS A C.A.D. GENERATED DRAWING DO NOT MAKE MANUAL REVISIONS TO MASTER. ISSUE NUMBER