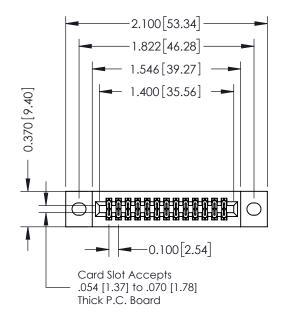

## **See Accompanying Pages for:**

- Contact Bend Details
- Mounting Options

|                   | EDAC INC         |
|-------------------|------------------|
|                   | TORONTO, ONTARIO |
|                   | CANADA           |
| OUR CONNECTION TO | QUALITY & SERVIC |

| SCALE: NTS     | SHEET | 1 OF 3 |
|----------------|-------|--------|
| DRAWING NUMBER |       | ISSUE  |
| 342 Assembly   |       | 1      |

THIS IS A C.A.D. GENERATED DRAWING DO NOT MAKE MANUAL REVISIONS TO MASTER. ISSUE NUMBER