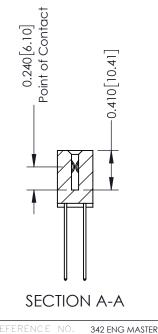

1

| 342 / 392 Series Card Edge Connector<br>Contact Bend Detail |                                                                                                                                   | ACAD REFERENCE NO. 342 ENG MASTER |             |                  |        |
|-------------------------------------------------------------|-----------------------------------------------------------------------------------------------------------------------------------|-----------------------------------|-------------|------------------|--------|
|                                                             |                                                                                                                                   | DRAWN:                            | J.LEE       | DATE: OCT. 06/09 |        |
|                                                             |                                                                                                                                   | CHECKED:                          |             | DATE:            |        |
| EDAC INC                                                    | ARE THE PROPERTY OF EDAC INC.,AND SHALL NOT BE REPRODUCED,OR COPIED OR USED AS THE BASIS FOR THE MANUFACTURE OR SALE OF APPARATUS | SCALE:                            | NTS         | SHEET :          | 2 OF 3 |
| TORONTO, ONTARIO                                            |                                                                                                                                   | DRAWING                           | NUMBER      |                  | ISSUE  |
| YOUR CONNECTION TO QUALITY & SERVICE                        |                                                                                                                                   | 3                                 | 42 Assembly |                  | 1      |