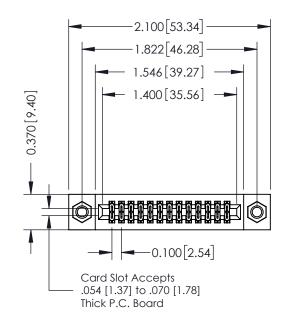

342 / 392 Card Edge Connector

342 Assembly YOUR CONNECTION TO QUALITY & SERVICE WITHOUT WRITTEN PERMISSION.

THIS IS A C.A.D. GENERATED DRAWING DO NOT MAKE MANUAL REVISIONS TO MASTER. ISSUE NUMBER

ORIGINAL