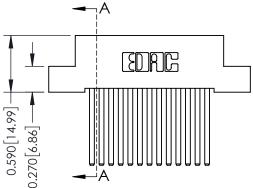

THIS IS A C.A.D. GENERATED DRAWING DO NOT MAKE MANUAL REVISIONS TO MASTER

ISSUE NUMBER

ORIGINAL

1

| 342 / 392 Card Edge Connector<br>Mounting Options |                                                                                                                                   | ACAD REFERENCE NO. 342 ENG MASTER |                         |        |  |
|---------------------------------------------------|-----------------------------------------------------------------------------------------------------------------------------------|-----------------------------------|-------------------------|--------|--|
|                                                   |                                                                                                                                   | DRAWN: J.LEE                      | DATE: <b>OCT. 06/09</b> |        |  |
|                                                   |                                                                                                                                   | CHECKED:                          | DATE:                   |        |  |
| EDAC INC                                          | ARE THE PROPERTY OF EDAC INC.,AND SHALL NOT BE REPRODUCED,OR COPIED OR USED AS THE BASIS FOR THE MANUFACTURE OR SALE OF APPARATUS | SCALE: NTS                        | SHEET :                 | 3 OF 3 |  |
| TORONTO, ONTARIO                                  |                                                                                                                                   | DRAWING NUMBER                    | •                       | ISSUE  |  |
| YOUR CONNECTION TO QUALITY & SERVICE              |                                                                                                                                   | 342 Assembly                      |                         | 1      |  |