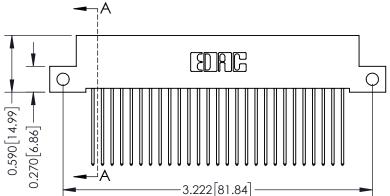

1

| 342 / 392 Series Card Edge Connector<br>Contact Bend Detail |                                                                                                                                   | ACAD REFERENCE NO. 342 ENG MASTER |             |                  |        |
|-------------------------------------------------------------|-----------------------------------------------------------------------------------------------------------------------------------|-----------------------------------|-------------|------------------|--------|
|                                                             |                                                                                                                                   | DRAWN:                            | J.LEE       | DATE: OCT. 06/09 |        |
|                                                             |                                                                                                                                   | CHECKED:                          |             | DATE:            |        |
| EDAC INC                                                    | ARE THE PROPERTY OF EDAC INC.,AND SHALL NOT BE REPRODUCED,OR COPIED OR USED AS THE BASIS FOR THE MANUFACTURE OR SALE OF APPARATUS | SCALE:                            | NTS         | SHEET :          | 2 OF 3 |
| TORONTO, ONTARIO                                            |                                                                                                                                   | DRAWING                           | NUMBER      |                  | ISSUE  |
| YOUR CONNECTION TO QUALITY & SERVICE                        |                                                                                                                                   | 3                                 | 42 Assembly |                  | 1      |