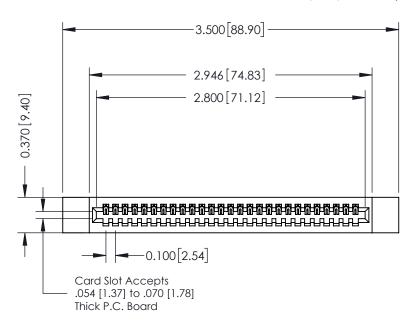

**SECTION A-A** 

342 Assembly

**See Accompanying Pages for:** 

- **Contact Bend Details**
- **Mounting Options**

THIS IS A C.A.D. GENERATED DRAWING DO NOT MAKE MANUAL REVISIONS TO MASTER. ISSUE NUMBER

ORIGINAL