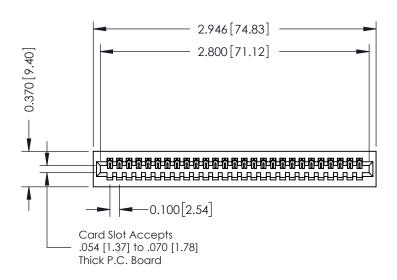

## **See Accompanying Pages for:**

- **Contact Bend Details**
- **Mounting Options**

342 / 392 Card Edge Connector Part Number: 342-027-542-101

YOUR CONNECTION TO QUALITY & SERVICE

342 ENG MASTER J.LEE DATE: OCT. 06/09 SHEET 1 OF 3

342 Assembly

THIS IS A C.A.D. GENERATED DRAWING DO NOT MAKE MANUAL REVISIONS TO MASTER. ISSUE NUMBER

ORIGINAL

1

| 342 / 392 Series Card Edge Connector<br>Contact Bend Detail |                                                                                                                                                                                                  | ACAD REFERENCE NO. 342 ENG MASTER |             |                  |        |
|-------------------------------------------------------------|--------------------------------------------------------------------------------------------------------------------------------------------------------------------------------------------------|-----------------------------------|-------------|------------------|--------|
|                                                             |                                                                                                                                                                                                  | DRAWN:                            | J.LEE       | DATE: OCT. 06/09 |        |
|                                                             |                                                                                                                                                                                                  | CHECKED:                          |             | DATE:            |        |
| TORONTO, ONTARIO                                            | THESE DRAWINGS AND SPECIFICATIONS ARE THE PROPERTY OF EDAC INC. AND SHALL NOT BE REPRODUCED, OR COPIED OR USED AS THE BASIS FOR THE MANUFACTURE OR SALE OF APPARATUS WITHOUT WRITTEN PERMISSION. | SCALE:                            | NTS         | SHEET :          | 2 OF 3 |
|                                                             |                                                                                                                                                                                                  | DRAWING                           | NUMBER      |                  | ISSUE  |
| YOUR CONNECTION TO QUALITY & SERVICE                        |                                                                                                                                                                                                  | 3                                 | 42 Assembly |                  | 1      |