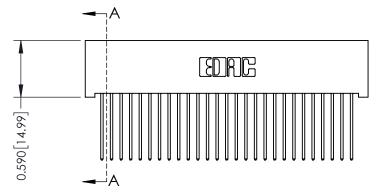

## **See Accompanying Pages for:**

- **Contact Bend Details**
- **Mounting Options**

342 / 392 Card Edge Connector Part Number: 342-027-542-101

YOUR CONNECTION TO QUALITY & SERVICE

342 ENG MASTER J.LEE DATE: OCT. 06/09 SHEET 1 OF 3

342 Assembly

THIS IS A C.A.D. GENERATED DRAWING DO NOT MAKE MANUAL REVISIONS TO MASTER. ISSUE NUMBER

ORIGINAL

1

| 342 / 392 Series Card Edge Connector<br>Contact Bend Detail |                                                                                                                                                                                                  | ACAD REFERENCE NO. 342 ENG MASTER |             |                  |        |
|-------------------------------------------------------------|--------------------------------------------------------------------------------------------------------------------------------------------------------------------------------------------------|-----------------------------------|-------------|------------------|--------|
|                                                             |                                                                                                                                                                                                  | DRAWN:                            | J.LEE       | DATE: OCT. 06/09 |        |
|                                                             |                                                                                                                                                                                                  | CHECKED:                          |             | DATE:            |        |
| TORONTO, ONTARIO                                            | THESE DRAWINGS AND SPECIFICATIONS ARE THE PROPERTY OF EDAC INC. AND SHALL NOT BE REPRODUCED, OR COPIED OR USED AS THE BASIS FOR THE MANUFACTURE OR SALE OF APPARATUS WITHOUT WRITTEN PERMISSION. | SCALE:                            | NTS         | SHEET :          | 2 OF 3 |
|                                                             |                                                                                                                                                                                                  | DRAWING                           | NUMBER      |                  | ISSUE  |
| YOUR CONNECTION TO QUALITY & SERVICE                        |                                                                                                                                                                                                  | 3                                 | 42 Assembly |                  | 1      |