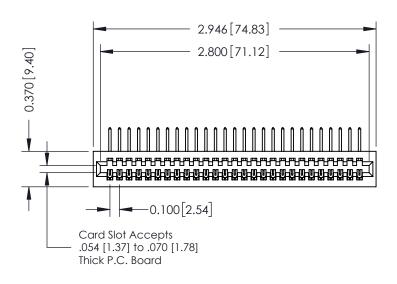

## **See Accompanying Pages for:**

- **Contact Bend Details**
- **Mounting Options**

| 342 / 392 Card Edge Connector |
|-------------------------------|
| Part Number: 342-027-558-101  |

|              | ACAD REFERENCE NO | 342 ENG MASTER   |  |  |
|--------------|-------------------|------------------|--|--|
| DRAWN: J.LEE |                   | DATE: OCT. 06/09 |  |  |
|              | CHECKED:          | DATE:            |  |  |
|              | SCALE: NTS        | SHEET 1 OF 3     |  |  |
| ,            | DRAWING NUMBER    | ISSUE            |  |  |