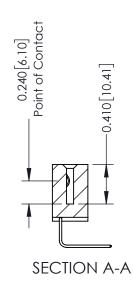

**Mounting Option** 01-No Mounting Lugs **Contact Detail** 

558-90 Degree Bend (Code 541 Contacts) .100 [2.54] Contact Spacing x .200 [5.08] Row Spacing

342 Assembly

THIS IS A C.A.D. GENERATED DRAWING DO NOT MAKE MANUAL REVISIONS TO MASTER. ISSUE NUMBER

ORIGINAL

1

| Contact Bend Detail |                                                                                                                                                                                                                                                              | ACAD REFERENCE NO. 342 ENG MASTER |             |                  |        |
|---------------------|--------------------------------------------------------------------------------------------------------------------------------------------------------------------------------------------------------------------------------------------------------------|-----------------------------------|-------------|------------------|--------|
|                     |                                                                                                                                                                                                                                                              | DRAWN:                            | J.LEE       | DATE: OCT. 06/09 |        |
|                     |                                                                                                                                                                                                                                                              | CHECKED:                          |             | DATE:            |        |
| EDAC INC            | EDAC INC TORONTO, ONTARIO CANADA CTION TO QUALITY & SERVICE  THESE DRAWINGS AND SPECIFICATIONS ARE THE PROPERTY OF EDAC INC.,AND SHALL NOT BE REPRODUCED,OR COPIED OR USED AS THE BASIS FOR THE MANUFACTURE OR SALE OF APPARATUS WITHOUT WRITTEN PERMISSION. | SCALE:                            | NTS         | SHEET :          | 2 OF 3 |
|                     |                                                                                                                                                                                                                                                              | DRAWING                           | NUMBER      |                  | ISSUE  |
|                     |                                                                                                                                                                                                                                                              | 3                                 | 42 Assembly |                  | 1      |