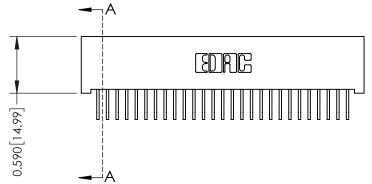

## **See Accompanying Pages for:**

- **Contact Bend Details**
- **Mounting Options**

| 342 / 392 Card Edge Connector |
|-------------------------------|
| Part Number: 342-027-558-101  |

|              | ACAD REFERENCE NO | 342 ENG MASTER   |  |  |
|--------------|-------------------|------------------|--|--|
| DRAWN: J.LEE |                   | DATE: OCT. 06/09 |  |  |
|              | CHECKED:          | DATE:            |  |  |
|              | SCALE: NTS        | SHEET 1 OF 3     |  |  |
| ,            | DRAWING NUMBER    | ISSUE            |  |  |