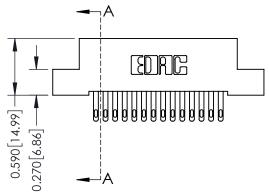

## **Mounting Option**

08-#4-40 Unified Threaded Inserts

## **Contact Detail**

500-Wire Hole .050x.025(1.27x0.64) - Tail LG=.270(6.86) .100 [2.54] Contact Spacing x .200 [5.08] Row Spacing





## 342 / 392 Card Edge Connector Part Number: 342-028-500-208

YOUR CONNECTION TO QUALITY & SERVICE

|   | ACAD REFERENCE NO. 342 ENG MASTE |                  |  |
|---|----------------------------------|------------------|--|
|   | DRAWN: J.LEE                     | DATE: OCT. 06/09 |  |
|   | CHECKED:                         | DATE:            |  |
|   | SCALE: NTS                       | SHEET 1 OF 3     |  |
| ) | DRAWING NUMBER                   | ISSUE            |  |

342 Assembly

**SECTION A-A** 

## **See Accompanying Pages for:**

- **Contact Bend Details**
- **Mounting Options**

0.240 [6.10] Point of Contact 0.410[10.41]

THIS IS A C.A.D. GENERATED DRAWING DO NOT MAKE MANUAL REVISIONS TO MASTER. ISSUE NUMBER

ORIGINAL

1



| 342 / 392 Series Card Edge Connector |