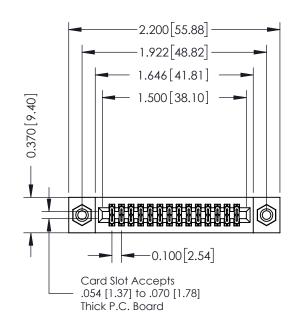

## 342 / 392 Card Edge Connector Part Number: 342-028-500-208

YOUR CONNECTION TO QUALITY & SERVICE

|   | ACAD REFERENCE NO. 342 ENG MASTE |                  |  |
|---|----------------------------------|------------------|--|
|   | DRAWN: J.LEE                     | DATE: OCT. 06/09 |  |
|   | CHECKED:                         | DATE:            |  |
|   | SCALE: NTS                       | SHEET 1 OF 3     |  |
| ) | DRAWING NUMBER                   | ISSUE            |  |

342 Assembly

**SECTION A-A** 