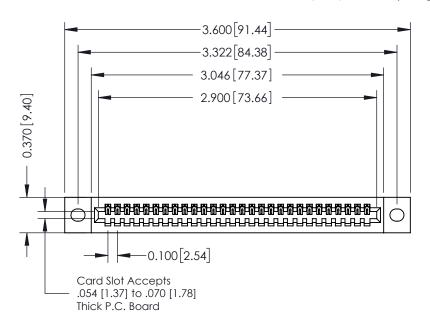

**Mounting Option** 02-.128 (3.25) Wide Mounting Slots **Contact Detail** 

520-P.C. Tail .030x.018(0.76x0.46) - Tail LG=.185(4.70) .100 [2.54] Contact Spacing x .200 [5.08] Row Spacing

**See Accompanying Pages for:** 

- **Contact Bend Details**
- **Mounting Options**

342 / 392 Card Edge Connector Part Number: 342-028-520-102

YOUR CONNECTION TO QUALITY & SERVICE

CANADA

342 ENG MASTER J.LEE DATE: OCT. 06/09 SHEET 1 OF 3

342 Assembly

THIS IS A C.A.D. GENERATED DRAWING DO NOT MAKE MANUAL REVISIONS TO MASTER. ISSUE NUMBER

ORIGINAL

1

| 342 / 392 Series Card Edge Connector<br>Contact Bend Detail |                                                                                                                                                                                                  | ACAD REFERENCE NO. 342 ENG MASTER |             |                  |        |
|-------------------------------------------------------------|--------------------------------------------------------------------------------------------------------------------------------------------------------------------------------------------------|-----------------------------------|-------------|------------------|--------|
|                                                             |                                                                                                                                                                                                  | DRAWN:                            | J.LEE       | DATE: OCT. 06/09 |        |
|                                                             |                                                                                                                                                                                                  | CHECKED:                          |             | DATE:            |        |
| TORONTO, ONTARIO                                            | THESE DRAWINGS AND SPECIFICATIONS ARE THE PROPERTY OF EDAC INC. AND SHALL NOT BE REPRODUCED, OR COPIED OR USED AS THE BASIS FOR THE MANUFACTURE OR SALE OF APPARATUS WITHOUT WRITTEN PERMISSION. | SCALE:                            | NTS         | SHEET :          | 2 OF 3 |
|                                                             |                                                                                                                                                                                                  | DRAWING                           | NUMBER      |                  | ISSUE  |
| YOUR CONNECTION TO QUALITY & SERVICE                        |                                                                                                                                                                                                  | 3                                 | 42 Assembly |                  | 1      |