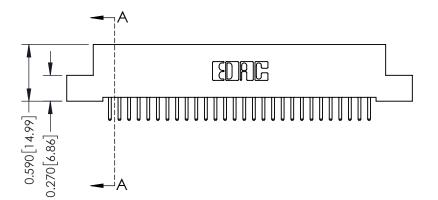

**Mounting Option** 02-.128 (3.25) Wide Mounting Slots **Contact Detail** 

520-P.C. Tail .030x.018(0.76x0.46) - Tail LG=.185(4.70) .100 [2.54] Contact Spacing x .200 [5.08] Row Spacing

**See Accompanying Pages for:** 

- **Contact Bend Details**
- **Mounting Options**

342 / 392 Card Edge Connector Part Number: 342-028-520-102

YOUR CONNECTION TO QUALITY & SERVICE

CANADA

342 ENG MASTER J.LEE DATE: OCT. 06/09 SHEET 1 OF 3

342 Assembly

THIS IS A C.A.D. GENERATED DRAWING DO NOT MAKE MANUAL REVISIONS TO MASTER. ISSUE NUMBER

ORIGINAL

1

| 342 / 392 Series Card Edge Connector<br>Contact Bend Detail |                                                                                                                                                                                                  | ACAD REFERENCE NO. 342 ENG MASTER |             |                  |        |
|-------------------------------------------------------------|--------------------------------------------------------------------------------------------------------------------------------------------------------------------------------------------------|-----------------------------------|-------------|------------------|--------|
|                                                             |                                                                                                                                                                                                  | DRAWN:                            | J.LEE       | DATE: OCT. 06/09 |        |
|                                                             |                                                                                                                                                                                                  | CHECKED:                          |             | DATE:            |        |
| TORONTO, ONTARIO                                            | THESE DRAWINGS AND SPECIFICATIONS ARE THE PROPERTY OF EDAC INC. AND SHALL NOT BE REPRODUCED, OR COPIED OR USED AS THE BASIS FOR THE MANUFACTURE OR SALE OF APPARATUS WITHOUT WRITTEN PERMISSION. | SCALE:                            | NTS         | SHEET :          | 2 OF 3 |
|                                                             |                                                                                                                                                                                                  | DRAWING                           | NUMBER      |                  | ISSUE  |
| YOUR CONNECTION TO QUALITY & SERVICE                        |                                                                                                                                                                                                  | 3                                 | 42 Assembly |                  | 1      |