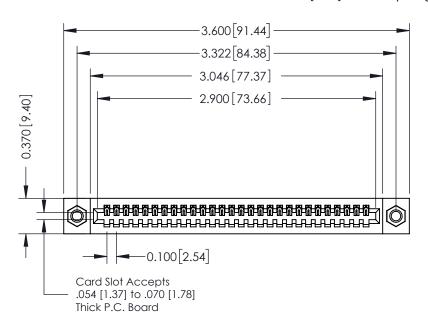

342 Assembly

THIS IS A C.A.D. GENERATED DRAWING DO NOT MAKE MANUAL REVISIONS TO MASTER. ISSUE NUMBER

ORIGINAL

1

| 342 / 392 Series Card Edge Connector<br>Contact Bend Detail |                                                                                                                                                                                                                                                                                                                                                                                                                                                                                                                                                                                                                                                                                                                                                                                                                                                                                                                                                                                                                                                                                                                                                                                                                                                                                                                                                                                                                                                                                                                                                                                                                                                                                                                                                                                                                                                                                                                                                                                                                                                                                                                               | ACAD REFERENCE NO. 342 ENG MASTER |             |                  |        |  |
|-------------------------------------------------------------|-------------------------------------------------------------------------------------------------------------------------------------------------------------------------------------------------------------------------------------------------------------------------------------------------------------------------------------------------------------------------------------------------------------------------------------------------------------------------------------------------------------------------------------------------------------------------------------------------------------------------------------------------------------------------------------------------------------------------------------------------------------------------------------------------------------------------------------------------------------------------------------------------------------------------------------------------------------------------------------------------------------------------------------------------------------------------------------------------------------------------------------------------------------------------------------------------------------------------------------------------------------------------------------------------------------------------------------------------------------------------------------------------------------------------------------------------------------------------------------------------------------------------------------------------------------------------------------------------------------------------------------------------------------------------------------------------------------------------------------------------------------------------------------------------------------------------------------------------------------------------------------------------------------------------------------------------------------------------------------------------------------------------------------------------------------------------------------------------------------------------------|-----------------------------------|-------------|------------------|--------|--|
|                                                             |                                                                                                                                                                                                                                                                                                                                                                                                                                                                                                                                                                                                                                                                                                                                                                                                                                                                                                                                                                                                                                                                                                                                                                                                                                                                                                                                                                                                                                                                                                                                                                                                                                                                                                                                                                                                                                                                                                                                                                                                                                                                                                                               | DRAWN:                            | J.LEE       | DATE: OCT. 06/09 |        |  |
| Comaci bena Deraii                                          | Johnach Beha Derail                                                                                                                                                                                                                                                                                                                                                                                                                                                                                                                                                                                                                                                                                                                                                                                                                                                                                                                                                                                                                                                                                                                                                                                                                                                                                                                                                                                                                                                                                                                                                                                                                                                                                                                                                                                                                                                                                                                                                                                                                                                                                                           |                                   | CHECKED:    |                  | DATE:  |  |
| EDAC INC                                                    | EDAC INC TORONTO, ONTARIO CANADA  CTION TO QUALITY & SERVICE  THESE DRAWINGS AND SPECIFICATIONS ARE THE PROPERTY OF EDAC INC., AND SPECIFICATIONS | SCALE:                            | NTS         | SHEET :          | 2 OF 3 |  |
|                                                             |                                                                                                                                                                                                                                                                                                                                                                                                                                                                                                                                                                                                                                                                                                                                                                                                                                                                                                                                                                                                                                                                                                                                                                                                                                                                                                                                                                                                                                                                                                                                                                                                                                                                                                                                                                                                                                                                                                                                                                                                                                                                                                                               | DRAWING                           | NUMBER      |                  | ISSUE  |  |
|                                                             |                                                                                                                                                                                                                                                                                                                                                                                                                                                                                                                                                                                                                                                                                                                                                                                                                                                                                                                                                                                                                                                                                                                                                                                                                                                                                                                                                                                                                                                                                                                                                                                                                                                                                                                                                                                                                                                                                                                                                                                                                                                                                                                               | 3                                 | 42 Assembly |                  | 1      |  |