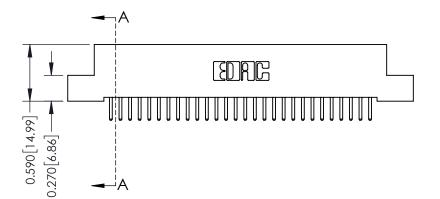

342 Assembly

THIS IS A C.A.D. GENERATED DRAWING DO NOT MAKE MANUAL REVISIONS TO MASTER. ISSUE NUMBER

ORIGINAL

1

| 342 / 392 Series Card Edge Connector<br>Contact Bend Detail |                                                                                                                                                                                                                                                                                                                                                                                                                                                                                                                                                                                                                                                                                                                                                                                                                                                                                                                                                                                                                                                                                                                                                                                                                                                                                                                                                                                                                                                                                                                                                                                                                                                                                                                                                                                                                                                                                                                                                                                                                                                                                                                               | ACAD REFERENCE NO. 342 ENG MASTER |             |                  |        |  |
|-------------------------------------------------------------|-------------------------------------------------------------------------------------------------------------------------------------------------------------------------------------------------------------------------------------------------------------------------------------------------------------------------------------------------------------------------------------------------------------------------------------------------------------------------------------------------------------------------------------------------------------------------------------------------------------------------------------------------------------------------------------------------------------------------------------------------------------------------------------------------------------------------------------------------------------------------------------------------------------------------------------------------------------------------------------------------------------------------------------------------------------------------------------------------------------------------------------------------------------------------------------------------------------------------------------------------------------------------------------------------------------------------------------------------------------------------------------------------------------------------------------------------------------------------------------------------------------------------------------------------------------------------------------------------------------------------------------------------------------------------------------------------------------------------------------------------------------------------------------------------------------------------------------------------------------------------------------------------------------------------------------------------------------------------------------------------------------------------------------------------------------------------------------------------------------------------------|-----------------------------------|-------------|------------------|--------|--|
|                                                             |                                                                                                                                                                                                                                                                                                                                                                                                                                                                                                                                                                                                                                                                                                                                                                                                                                                                                                                                                                                                                                                                                                                                                                                                                                                                                                                                                                                                                                                                                                                                                                                                                                                                                                                                                                                                                                                                                                                                                                                                                                                                                                                               | DRAWN:                            | J.LEE       | DATE: OCT. 06/09 |        |  |
| Comaci bena Deraii                                          | Johnach Beha Derail                                                                                                                                                                                                                                                                                                                                                                                                                                                                                                                                                                                                                                                                                                                                                                                                                                                                                                                                                                                                                                                                                                                                                                                                                                                                                                                                                                                                                                                                                                                                                                                                                                                                                                                                                                                                                                                                                                                                                                                                                                                                                                           |                                   | CHECKED:    |                  | DATE:  |  |
| EDAC INC                                                    | EDAC INC TORONTO, ONTARIO CANADA  CTION TO QUALITY & SERVICE  THESE DRAWINGS AND SPECIFICATIONS ARE THE PROPERTY OF EDAC INC., AND SPECIFICATIONS | SCALE:                            | NTS         | SHEET :          | 2 OF 3 |  |
|                                                             |                                                                                                                                                                                                                                                                                                                                                                                                                                                                                                                                                                                                                                                                                                                                                                                                                                                                                                                                                                                                                                                                                                                                                                                                                                                                                                                                                                                                                                                                                                                                                                                                                                                                                                                                                                                                                                                                                                                                                                                                                                                                                                                               | DRAWING                           | NUMBER      |                  | ISSUE  |  |
|                                                             |                                                                                                                                                                                                                                                                                                                                                                                                                                                                                                                                                                                                                                                                                                                                                                                                                                                                                                                                                                                                                                                                                                                                                                                                                                                                                                                                                                                                                                                                                                                                                                                                                                                                                                                                                                                                                                                                                                                                                                                                                                                                                                                               | 3                                 | 42 Assembly |                  | 1      |  |