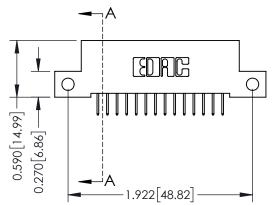

## **Mounting Option**

12-.128 (3.25) Dia. Side Mounting Holes

THIS IS A C.A.D. GENERATED DRAWING DO NOT MAKE MANUAL REVISIONS TO MASTER

ISSUE NUMBER

ORIGINAL

1

| 342 / 392 Card Edge Conne | ACAD REFERENCE NO. 342 ENG MASTER                                                                                                                                                               |                |                         |        |
|---------------------------|-------------------------------------------------------------------------------------------------------------------------------------------------------------------------------------------------|----------------|-------------------------|--------|
| Mounting Options          |                                                                                                                                                                                                 | DRAWN: J.LEE   | DATE: <b>OCT. 06/09</b> |        |
| Moorning Ophons           | CHECKED:                                                                                                                                                                                        | DATE:          |                         |        |
| TORONTO, ONTARIO CANADA   | THESE DRAWINGS AND SPECIFICATIONS ARE THE PROPERTY OF EDAC INC.,AND SHALL NOT BE REPRODUCED,OR COPIED OR USED AS THE BASIS FOR THE MANUFACTURE OR SALE OF APPARATUS WITHOUT WRITTEN PERMISSION. | SCALE: NTS     | SHEET :                 | 3 OF 3 |
|                           |                                                                                                                                                                                                 | DRAWING NUMBER | •                       | ISSUE  |
|                           |                                                                                                                                                                                                 | 342 Assembly   |                         | 1      |