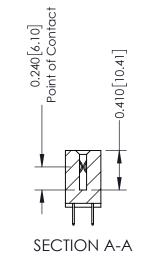

## **Contact Detail**

524-P.C. Tail .018 Sq.(0.46 Sq.) - Tail LG=.185(4.70) .100 [2.54] Contact Spacing x .200 [5.08] Row Spacing

ACAD REFERENCE NO.

342 Assembly

342 FNG MASTER

THIS IS A C.A.D. GENERATED DRAWING DO NOT MAKE MANUAL REVISIONS TO MASTER. ISSUE NUMBER

ORIGINAL

1

| 342 / 392 Series Card Edge Connector |                                                                                                                                                                                                 |         | ACAD REFERENCE NO. 342 ENG MASTER |                  |        |  |
|--------------------------------------|-------------------------------------------------------------------------------------------------------------------------------------------------------------------------------------------------|---------|-----------------------------------|------------------|--------|--|
| Contact Bend Detail                  |                                                                                                                                                                                                 | DRAWN:  | J.LEE                             | DATE: OCT. 06/09 |        |  |
| Contact pena perali                  |                                                                                                                                                                                                 |         | CHECKED:                          |                  | DATE:  |  |
|                                      | THESE DRAWINGS AND SPECIFICATIONS ARE THE PROPERTY OF EDAC INC.,AND SHALL NOT BE REPRODUCED,OR COPIED OR USED AS THE BASIS FOR THE MANUFACTURE OR SALE OF APPARATUS WITHOUT WRITTEN PERMISSION. | SCALE:  | NTS                               | SHEET :          | 2 OF 3 |  |
| TORONTO, ONTARIO                     |                                                                                                                                                                                                 | DRAWING | NUMBER                            |                  | ISSUE  |  |
| OUR CONNECTION TO QUALITY & SERVICE  |                                                                                                                                                                                                 | 3       | 42 Assembly                       |                  | 1      |  |