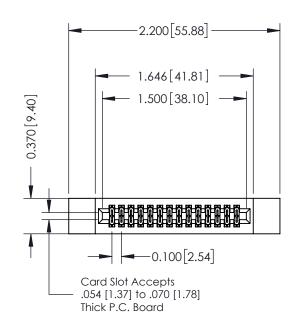

## **See Accompanying Pages for:**

- **Contact Bend Details**
- **Mounting Options**

| 342 / 392 Card Edge Connector<br>Part Number: 342-028-524-212 |
|---------------------------------------------------------------|
| 1 311 1 (011) 501, 6 12 020 02 1 2 12                         |

|   | 012 2110 1111 10121 |                  |  |  |  |
|---|---------------------|------------------|--|--|--|
|   | DRAWN: J.LEE        | DATE: OCT. 06/09 |  |  |  |
|   | CHECKED:            | DATE:            |  |  |  |
|   | SCALE: NTS          | SHEET 1 OF 3     |  |  |  |
| ) | DRAWING NUMBER      | ISSUE            |  |  |  |