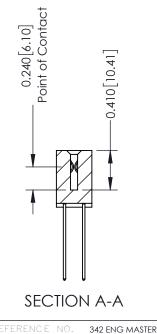

1

| 342 / 392 Series Card Edge           | ACAD REFERENCE NO. 342 ENG MASTER                                                                                                                                                               |         |                  |         |        |
|--------------------------------------|-------------------------------------------------------------------------------------------------------------------------------------------------------------------------------------------------|---------|------------------|---------|--------|
| Contact Bend Detail                  | DRAWN:                                                                                                                                                                                          | J.LEE   | DATE: OCT. 06/09 |         |        |
| Comaci bena Deraii                   | Confider bend beidii                                                                                                                                                                            |         |                  | DATE:   |        |
| EDAC INC                             | THESE DRAWINGS AND SPECIFICATIONS ARE THE PROPERTY OF EDAC INC.,AND SHALL NOT BE REPRODUCED,OR COPIED OR USED AS THE BASIS FOR THE MANUFACTURE OR SALE OF APPARATUS WITHOUT WRITTEN PERMISSION. | SCALE:  | NTS              | SHEET : | 2 OF 3 |
| TORONTO, ONTARIO                     |                                                                                                                                                                                                 | DRAWING | NUMBER           |         | ISSUE  |
| YOUR CONNECTION TO QUALITY & SERVICE |                                                                                                                                                                                                 | 3       | 42 Assembly      |         | 1      |