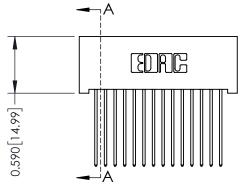

## **See Accompanying Pages for:**

- Contact Bend Details
- Mounting Options

| 342 / 392 Car<br>Part Number: | •                |                |                                                                                 |
|-------------------------------|------------------|----------------|---------------------------------------------------------------------------------|
|                               | EDAC<br>TORONTO, | INC<br>Ontario | THESE DRAWINGS AND SPECI<br>ARE THE PROPERTY OF EDAC<br>SHALL NOT BE REPRODUCED |

DRAWING NUMBER

342 Assembly

SHEET 1 OF 3

ISSUE

J.LEE

DATE: OCT. 06/09

THIS IS A C.A.D. GENERATED DRAWING DO NOT MAKE MANUAL REVISIONS TO MASTER. ISSUE NUMBER

ORIGINAL