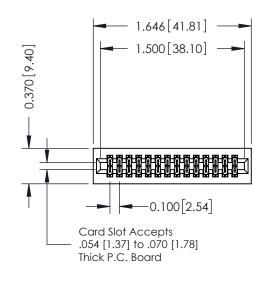

## **See Accompanying Pages for:**

- Contact Bend Details
- Mounting Options

| 342 / 392 Car<br>Part Number: | •                |                |                                                                                 |
|-------------------------------|------------------|----------------|---------------------------------------------------------------------------------|
|                               | EDAC<br>TORONTO, | INC<br>Ontario | THESE DRAWINGS AND SPECI<br>ARE THE PROPERTY OF EDAC<br>SHALL NOT BE REPRODUCED |

DRAWING NUMBER

342 Assembly

SHEET 1 OF 3

ISSUE

J.LEE

DATE: OCT. 06/09

THIS IS A C.A.D. GENERATED DRAWING DO NOT MAKE MANUAL REVISIONS TO MASTER. ISSUE NUMBER

ORIGINAL