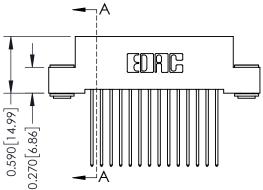

THIS IS A C.A.D. GENERATED DRAWING DO NOT MAKE MANUAL REVISIONS TO MASTER. ISSUE NUMBER

ORIGINAL

1

| 342 / 392 Series Card Edge Connector<br>Contact Bend Detail |                                                                                                                                   | ACAD REFERENCE NO. 342 ENG MASTER |             |                  |        |
|-------------------------------------------------------------|-----------------------------------------------------------------------------------------------------------------------------------|-----------------------------------|-------------|------------------|--------|
|                                                             |                                                                                                                                   | DRAWN:                            | J.LEE       | DATE: OCT. 06/09 |        |
|                                                             |                                                                                                                                   | CHECKED:                          |             | DATE:            |        |
| EDAC INC                                                    | ARE THE PROPERTY OF EDAC INC.,AND SHALL NOT BE REPRODUCED,OR COPIED OR USED AS THE BASIS FOR THE MANUFACTURE OR SALE OF APPARATUS | SCALE:                            | NTS         | SHEET :          | 2 OF 3 |
| TORONTO, ONTARIO                                            |                                                                                                                                   | DRAWING                           | NUMBER      |                  | ISSUE  |
| YOUR CONNECTION TO QUALITY & SERVICE                        |                                                                                                                                   | 3                                 | 42 Assembly |                  | 1      |