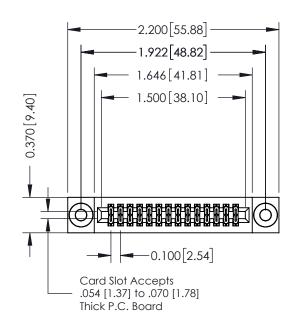

THESE DRAWINGS AND SPECIFICATIONS ARE THE PROPERTY OF EDAC INC. AND SHALL NOT BE REPRODUCED,OR COPIED OR USED AS THE BASIS FOR THE MANUFACTURE OR SALE OF APPARATUS WITHOUT WRITTEN PERMISSION.

| SCALE: NTS     | SHEET | 1 OF 3 |
|----------------|-------|--------|
| DRAWING NUMBER |       | ISSUE  |
| 342 Assembly   |       | 1      |