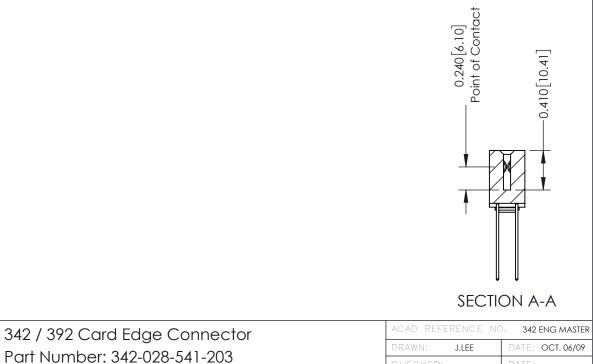

## **Contact Detail**

541-Wire Wrap .025 Sq.(0.64 Sq.) - Tail LG=.760(19.30) .100 [2.54] Contact Spacing x .200 [5.08] Row Spacing

THIS IS A C.A.D. GENERATED DRAWING

ER.

ISSUE NUMBER

ORIGINAL