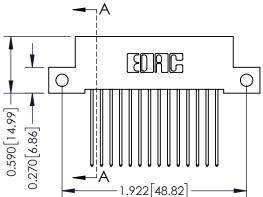

## **Mounting Option**

12-.128 (3.25) Dia. Side Mounting Holes

ISSUE NUMBER

ORIGINAL

SHEET 1 OF 3

342 Assembly