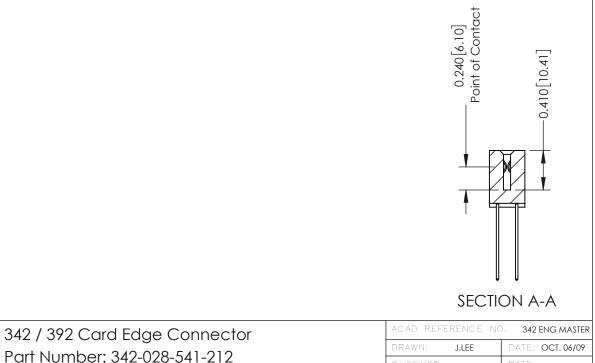

## **Contact Detail**

541-Wire Wrap .025 Sq.(0.64 Sq.) - Tail LG=.760(19.30) .100 [2.54] Contact Spacing x .200 [5.08] Row Spacing

YOUR CONNECTION TO QUALITY & SERVICE

THIS IS A C.A.D. GENERATED DRAWING

R

## **See Accompanying Pages for:**

- Contact Bend Details
- Mounting Options

THIS IS A C.A.D. GENERATED DRAWING DO NOT MAKE MANUAL REVISIONS TO MASTER. ISSUE NUMBER

ORIGINAL

1

| 342 / 392 Series Card Edge Connector<br>Contact Bend Detail |                                                                                                                                                                                                  | ACAD REFERENCE NO. 342 ENG MASTER |             |                  |        |
|-------------------------------------------------------------|--------------------------------------------------------------------------------------------------------------------------------------------------------------------------------------------------|-----------------------------------|-------------|------------------|--------|
|                                                             |                                                                                                                                                                                                  | DRAWN:                            | J.LEE       | DATE: OCT. 06/09 |        |
|                                                             |                                                                                                                                                                                                  | CHECKED:                          |             | DATE:            |        |
| TORONTO, ONTARIO                                            | THESE DRAWINGS AND SPECIFICATIONS ARE THE PROPERTY OF EDAC INC. AND SHALL NOT BE REPRODUCED, OR COPIED OR USED AS THE BASIS FOR THE MANUFACTURE OR SALE OF APPARATUS WITHOUT WRITTEN PERMISSION. | SCALE:                            | NTS         | SHEET :          | 2 OF 3 |
|                                                             |                                                                                                                                                                                                  | DRAWING                           | NUMBER      |                  | ISSUE  |
| YOUR CONNECTION TO QUALITY & SERVICE                        |                                                                                                                                                                                                  | 3                                 | 42 Assembly |                  | 1      |