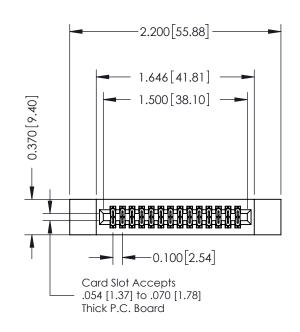

ISSUE NUMBER

ORIGINAL

SHEET 1 OF 3

342 Assembly

## **See Accompanying Pages for:**

- Contact Bend Details
- Mounting Options

THIS IS A C.A.D. GENERATED DRAWING DO NOT MAKE MANUAL REVISIONS TO MASTER. ISSUE NUMBER

ORIGINAL

1

| 342 / 392 Series Card Edge Connector<br>Contact Bend Detail |                                                                                                                                                                                                  | ACAD REFERENCE NO. 342 ENG MASTER |             |                  |        |
|-------------------------------------------------------------|--------------------------------------------------------------------------------------------------------------------------------------------------------------------------------------------------|-----------------------------------|-------------|------------------|--------|
|                                                             |                                                                                                                                                                                                  | DRAWN:                            | J.LEE       | DATE: OCT. 06/09 |        |
|                                                             |                                                                                                                                                                                                  | CHECKED:                          |             | DATE:            |        |
| TORONTO, ONTARIO                                            | THESE DRAWINGS AND SPECIFICATIONS ARE THE PROPERTY OF EDAC INC. AND SHALL NOT BE REPRODUCED, OR COPIED OR USED AS THE BASIS FOR THE MANUFACTURE OR SALE OF APPARATUS WITHOUT WRITTEN PERMISSION. | SCALE:                            | NTS         | SHEET :          | 2 OF 3 |
|                                                             |                                                                                                                                                                                                  | DRAWING                           | NUMBER      |                  | ISSUE  |
| YOUR CONNECTION TO QUALITY & SERVICE                        |                                                                                                                                                                                                  | 3                                 | 42 Assembly |                  | 1      |