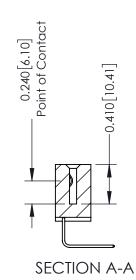

**Mounting Option** 08-#4-40 Unified Threaded Inserts

**Contact Detail** 

558-90 Degree Bend (Code 541 Contacts) .100 [2.54] Contact Spacing x .200 [5.08] Row Spacing

342 Assembly

THIS IS A C.A.D. GENERATED DRAWING DO NOT MAKE MANUAL REVISIONS TO MASTER. ISSUE NUMBER

ORIGINAL

1

| 342 / 392 Series Card Edge Connector<br>Contact Bend Detail |                                                                                                                                   | ACAD REFERENCE NO. 342 ENG MASTER |             |                  |        |
|-------------------------------------------------------------|-----------------------------------------------------------------------------------------------------------------------------------|-----------------------------------|-------------|------------------|--------|
|                                                             |                                                                                                                                   | DRAWN:                            | J.LEE       | DATE: OCT. 06/09 |        |
|                                                             |                                                                                                                                   | CHECKED:                          |             | DATE:            |        |
| EDAC INC                                                    | ARE THE PROPERTY OF EDAC INC.,AND SHALL NOT BE REPRODUCED,OR COPIED OR USED AS THE BASIS FOR THE MANUFACTURE OR SALE OF APPARATUS | SCALE:                            | NTS         | SHEET :          | 2 OF 3 |
| TORONTO, ONTARIO                                            |                                                                                                                                   | DRAWING                           | NUMBER      |                  | ISSUE  |
| YOUR CONNECTION TO QUALITY & SERVICE                        |                                                                                                                                   | 3                                 | 42 Assembly |                  | 1      |