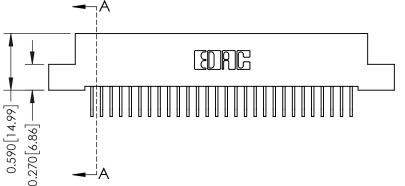

342 Assembly

THIS IS A C.A.D. GENERATED DRAWING DO NOT MAKE MANUAL REVISIONS TO MASTER. ISSUE NUMBER

ORIGINAL

1

| 342 / 392 Series Card Edge Connector<br>Contact Bend Detail |                                                                                                                                   | ACAD REFERENCE NO. 342 ENG MASTER |             |                  |        |
|-------------------------------------------------------------|-----------------------------------------------------------------------------------------------------------------------------------|-----------------------------------|-------------|------------------|--------|
|                                                             |                                                                                                                                   | DRAWN:                            | J.LEE       | DATE: OCT. 06/09 |        |
|                                                             |                                                                                                                                   | CHECKED:                          |             | DATE:            |        |
| EDAC INC                                                    | ARE THE PROPERTY OF EDAC INC.,AND SHALL NOT BE REPRODUCED,OR COPIED OR USED AS THE BASIS FOR THE MANUFACTURE OR SALE OF APPARATUS | SCALE:                            | NTS         | SHEET :          | 2 OF 3 |
| TORONTO, ONTARIO                                            |                                                                                                                                   | DRAWING                           | NUMBER      |                  | ISSUE  |
| YOUR CONNECTION TO QUALITY & SERVICE                        |                                                                                                                                   | 3                                 | 42 Assembly |                  | 1      |