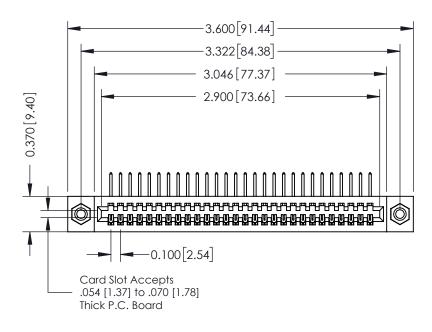

## **See Accompanying Pages for:**

- **Contact Bend Details**
- **Mounting Options**

342 / 392 Card Edge Connector Part Number: 342-028-558-108

| ACAD REFERENCE NO. 342 ENG MASTER |                  |  |  |  |
|-----------------------------------|------------------|--|--|--|
| DRAWN: J.LEE                      | DATE: OCT. 06/09 |  |  |  |
| CHECKED:                          | DATE:            |  |  |  |
| SCALE: NTS                        | SHEET 1 OF 3     |  |  |  |
| DRAWING NUMBER                    | ISSUE            |  |  |  |

342 Assembly

THIS IS A C.A.D. GENERATED DRAWING DO NOT MAKE MANUAL REVISIONS TO MASTER. ISSUE NUMBER

ORIGINAL

1

| 342 / 392 Series Card Edge Connector<br>Contact Bend Detail |                                                                                                                                   | ACAD REFERENCE NO. 342 ENG MASTER |             |                  |        |
|-------------------------------------------------------------|-----------------------------------------------------------------------------------------------------------------------------------|-----------------------------------|-------------|------------------|--------|
|                                                             |                                                                                                                                   | DRAWN:                            | J.LEE       | DATE: OCT. 06/09 |        |
|                                                             |                                                                                                                                   | CHECKED:                          |             | DATE:            |        |
| EDAC INC                                                    | ARE THE PROPERTY OF EDAC INC.,AND SHALL NOT BE REPRODUCED,OR COPIED OR USED AS THE BASIS FOR THE MANUFACTURE OR SALE OF APPARATUS | SCALE:                            | NTS         | SHEET :          | 2 OF 3 |
| TORONTO, ONTARIO                                            |                                                                                                                                   | DRAWING                           | NUMBER      |                  | ISSUE  |
| YOUR CONNECTION TO QUALITY & SERVICE                        |                                                                                                                                   | 3                                 | 42 Assembly |                  | 1      |