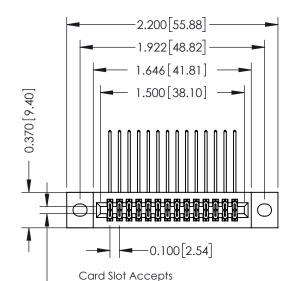

## **See Accompanying Pages for:**

- **Contact Bend Details**
- **Mounting Options**

342 / 392 Card Edge Connector Part Number: 342-028-558-202

YOUR CONNECTION TO QUALITY & SERVICE

342 ENG MASTER J.LEE DATE: OCT. 06/09 SHEET 1 OF 3 NTS 342 Assembly