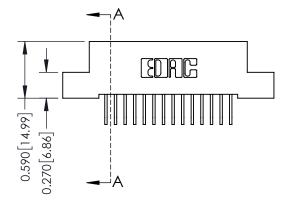

## **Mounting Option**

02-.128 (3.25) Wide Mounting Slots

**Contact Detail** 

558-90 Degree Bend (Code 541 Contacts) .100 [2.54] Contact Spacing x .200 [5.08] Row Spacing





.054 [1.37] to .070 [1.78] Thick P.C. Board

## 0.240 [6.10] Point of Contact 0.410[10.41] **SECTION A-A**

## **See Accompanying Pages for:**

- **Contact Bend Details**
- **Mounting Options**

342 / 392 Card Edge Connector Part Number: 342-028-558-202

YOUR CONNECTION TO QUALITY & SERVICE

342 ENG MASTER J.LEE DATE: OCT. 06/09 SHEET 1 OF 3 NTS 342 Assembly

THIS IS A C.A.D. GENERATED DRAWING DO NOT MAKE MANUAL REVISIONS TO MASTER. ISSUE NUMBER

ORIGINAL

1



| 342 / 392 Series Card Edge Connector<br>Contact Bend Detail |                                                                                                                                                                                                  | ACAD REFERENCE NO. 342 ENG MASTER |             |                  |