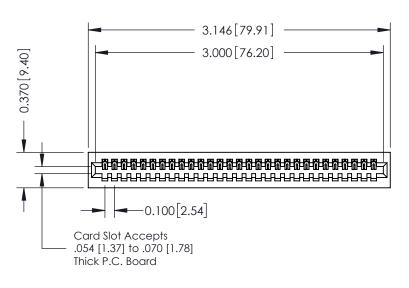

## **See Accompanying Pages for:**

- **Contact Bend Details**
- **Mounting Options**

| 342 / 392 Card Edge Connector |
|-------------------------------|
| Part Number: 342-029-500-101  |

YOUR CONNECTION TO QUALITY & SERVICE