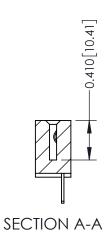

342 ENG MASTER J.LEE DATE: OCT. 06/09 SHEET 1 OF 3 NTS

342 Assembly

THIS IS A C.A.D. GENERATED DRAWING DO NOT MAKE MANUAL REVISIONS TO MASTER. ISSUE NUMBER

ORIGINAL

1

| 342 / 392 Series Card Edge Connector<br>Contact Bend Detail |                                                               | ACAD REFERENCE NO. 342 ENG MASTER |             |          |          |
|-------------------------------------------------------------|---------------------------------------------------------------|-----------------------------------|-------------|----------|----------|
|                                                             |                                                               | DRAWN:                            | J.LEE       | DATE: OC | T. 06/09 |
|                                                             |                                                               | CHECKED:                          |             | DATE:    |          |
| EDAC INC                                                    | OR USED AS THE BASIS FOR THE MANUFACTURE OR SALE OF APPARATUS | SCALE:                            | NTS         | SHEET :  | 2 OF 3   |
| TORONTO, ONTARIO                                            |                                                               | DRAWING                           | NUMBER      |          | ISSUE    |
| YOUR CONNECTION TO QUALITY & SERVICE                        |                                                               | 3                                 | 42 Assembly |          | 1        |