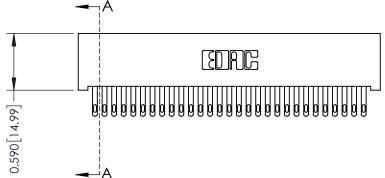

342 ENG MASTER J.LEE DATE: OCT. 06/09 SHEET 1 OF 3 NTS

342 Assembly

THIS IS A C.A.D. GENERATED DRAWING DO NOT MAKE MANUAL REVISIONS TO MASTER. ISSUE NUMBER

ORIGINAL

1

| 342 / 392 Series Card Edge Connector<br>Contact Bend Detail |                                                               | ACAD REFERENCE NO. 342 ENG MASTER |             |          |          |
|-------------------------------------------------------------|---------------------------------------------------------------|-----------------------------------|-------------|----------|----------|
|                                                             |                                                               | DRAWN:                            | J.LEE       | DATE: OC | T. 06/09 |
|                                                             |                                                               | CHECKED:                          |             | DATE:    |          |
| EDAC INC                                                    | OR USED AS THE BASIS FOR THE MANUFACTURE OR SALE OF APPARATUS | SCALE:                            | NTS         | SHEET :  | 2 OF 3   |
| TORONTO, ONTARIO                                            |                                                               | DRAWING                           | NUMBER      |          | ISSUE    |
| YOUR CONNECTION TO QUALITY & SERVICE                        |                                                               | 3                                 | 42 Assembly |          | 1        |