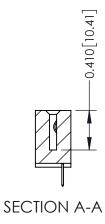

342 ENG MASTER J.LEE DATE: OCT. 06/09 SHEET 1 OF 3 NTS

342 Assembly

THIS IS A C.A.D. GENERATED DRAWING DO NOT MAKE MANUAL REVISIONS TO MASTER. ISSUE NUMBER

ORIGINAL

1

| 342 / 392 Series Card Edge Connector<br>Contact Bend Detail |                                                                                                                                     | ACAD REFERENCE NO. 342 ENG MASTER |             |          |          |
|-------------------------------------------------------------|-------------------------------------------------------------------------------------------------------------------------------------|-----------------------------------|-------------|----------|----------|
|                                                             |                                                                                                                                     | DRAWN:                            | J.LEE       | DATE: OC | T. 06/09 |
|                                                             |                                                                                                                                     | CHECKED                           | ):          | DATE:    |          |
| EDAC INC                                                    | ARE THE PROPERTY OF EDAC INC.,AND — SHALL NOT BE REPRODUCED,OR COPIED OR USED AS THE BASIS FOR THE MANUFACTURE OR SALE OF APPARATUS | SCALE:                            | NTS         | SHEET :  | 2 OF 3   |
| TORONTO, ONTARIO                                            |                                                                                                                                     | DRAWING                           | NUMBER      |          | ISSUE    |
| YOUR CONNECTION TO QUALITY & SERVICE                        |                                                                                                                                     | 3                                 | 42 Assembly |          | 1        |