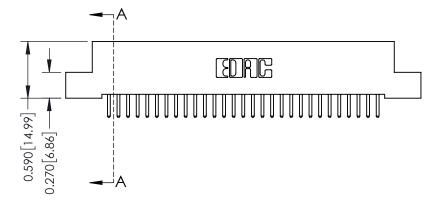

342 ENG MASTER J.LEE DATE: OCT. 06/09 SHEET 1 OF 3 NTS

342 Assembly

THIS IS A C.A.D. GENERATED DRAWING DO NOT MAKE MANUAL REVISIONS TO MASTER. ISSUE NUMBER

ORIGINAL

1

| 342 / 392 Series Card Edge Connector<br>Contact Bend Detail |                                                                                                                                     | ACAD REFERENCE NO. 342 ENG MASTER |             |          |          |
|-------------------------------------------------------------|-------------------------------------------------------------------------------------------------------------------------------------|-----------------------------------|-------------|----------|----------|
|                                                             |                                                                                                                                     | DRAWN:                            | J.LEE       | DATE: OC | T. 06/09 |
|                                                             |                                                                                                                                     | CHECKED                           | ):          | DATE:    |          |
| EDAC INC                                                    | ARE THE PROPERTY OF EDAC INC.,AND — SHALL NOT BE REPRODUCED,OR COPIED OR USED AS THE BASIS FOR THE MANUFACTURE OR SALE OF APPARATUS | SCALE:                            | NTS         | SHEET :  | 2 OF 3   |
| TORONTO, ONTARIO                                            |                                                                                                                                     | DRAWING                           | NUMBER      |          | ISSUE    |
| YOUR CONNECTION TO QUALITY & SERVICE                        |                                                                                                                                     | 3                                 | 42 Assembly |          | 1        |