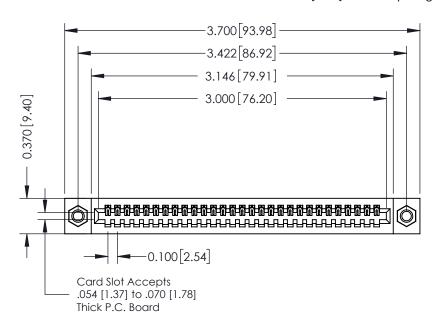

## **See Accompanying Pages for:**

- **Contact Bend Details**
- **Mounting Options**

| 342 / 392 Card Edge Connector |
|-------------------------------|
| Part Number: 342-029-520-107  |

YOUR CONNECTION TO QUALITY & SERVICE

342 ENG MASTER J.LEE DATE: OCT. 06/09 SHEET 1 OF 3 NTS

342 Assembly

THIS IS A C.A.D. GENERATED DRAWING DO NOT MAKE MANUAL REVISIONS TO MASTER. ISSUE NUMBER

ORIGINAL

1

| 342 / 392 Series Card Edge Connector<br>Contact Bend Detail |                                                                                                                                     | ACAD REFERENCE NO. 342 ENG MASTER |             |          |          |
|-------------------------------------------------------------|-------------------------------------------------------------------------------------------------------------------------------------|-----------------------------------|-------------|----------|----------|
|                                                             |                                                                                                                                     | DRAWN:                            | J.LEE       | DATE: OC | T. 06/09 |
|                                                             |                                                                                                                                     | CHECKED                           | ):          | DATE:    |          |
| EDAC INC                                                    | ARE THE PROPERTY OF EDAC INC.,AND — SHALL NOT BE REPRODUCED,OR COPIED OR USED AS THE BASIS FOR THE MANUFACTURE OR SALE OF APPARATUS | SCALE:                            | NTS         | SHEET :  | 2 OF 3   |
| TORONTO, ONTARIO                                            |                                                                                                                                     | DRAWING                           | NUMBER      |          | ISSUE    |
| YOUR CONNECTION TO QUALITY & SERVICE                        |                                                                                                                                     | 3                                 | 42 Assembly |          | 1        |