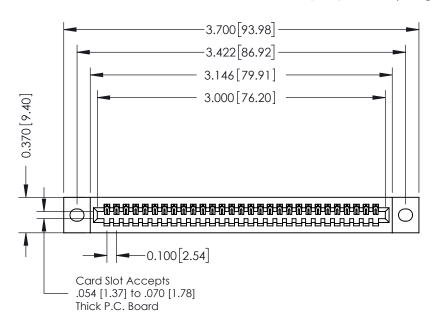

**Mounting Option** 

02-.128 (3.25) Wide Mounting Slots

**Contact Detail** 

523-P.C. Tail .025 Sq.(0.64 Sq.) - Tail LG=.400(10.16) .100 [2.54] Contact Spacing x .200 [5.08] Row Spacing

**See Accompanying Pages for:** 

- **Contact Bend Details**
- **Mounting Options**

342 / 392 Card Edge Connector Part Number: 342-029-523-102

YOUR CONNECTION TO QUALITY & SERVICE

CANADA

342 ENG MASTER J.LEE DATE: OCT. 06/09 SHEET 1 OF 3

342 Assembly

THIS IS A C.A.D. GENERATED DRAWING DO NOT MAKE MANUAL REVISIONS TO MASTER. ISSUE NUMBER

ORIGINAL

1

| 342 / 392 Series Card Edge Connector<br>Contact Bend Detail |                                                                                                                                                                                                  | ACAD REFERENCE NO. 342 ENG MASTER |             |                  |        |
|-------------------------------------------------------------|--------------------------------------------------------------------------------------------------------------------------------------------------------------------------------------------------|-----------------------------------|-------------|------------------|--------|
|                                                             |                                                                                                                                                                                                  | DRAWN:                            | J.LEE       | DATE: OCT. 06/09 |        |
|                                                             |                                                                                                                                                                                                  | CHECKED:                          |             | DATE:            |        |
| TORONTO, ONTARIO                                            | THESE DRAWINGS AND SPECIFICATIONS ARE THE PROPERTY OF EDAC INC. AND SHALL NOT BE REPRODUCED, OR COPIED OR USED AS THE BASIS FOR THE MANUFACTURE OR SALE OF APPARATUS WITHOUT WRITTEN PERMISSION. | SCALE:                            | NTS         | SHEET :          | 2 OF 3 |
|                                                             |                                                                                                                                                                                                  | DRAWING                           | NUMBER      |                  | ISSUE  |
| YOUR CONNECTION TO QUALITY & SERVICE                        |                                                                                                                                                                                                  | 3                                 | 42 Assembly |                  | 1      |