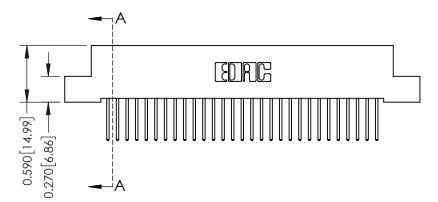

**Mounting Option** 

02-.128 (3.25) Wide Mounting Slots

**Contact Detail** 

523-P.C. Tail .025 Sq.(0.64 Sq.) - Tail LG=.400(10.16) .100 [2.54] Contact Spacing x .200 [5.08] Row Spacing

**See Accompanying Pages for:** 

- **Contact Bend Details**
- **Mounting Options**

342 / 392 Card Edge Connector Part Number: 342-029-523-102

YOUR CONNECTION TO QUALITY & SERVICE

CANADA

342 ENG MASTER J.LEE DATE: OCT. 06/09 SHEET 1 OF 3

342 Assembly

THIS IS A C.A.D. GENERATED DRAWING DO NOT MAKE MANUAL REVISIONS TO MASTER. ISSUE NUMBER

ORIGINAL

1

| 342 / 392 Series Card Edge Connector<br>Contact Bend Detail |                                                                                                                                                                                                  | ACAD REFERENCE NO. 342 ENG MASTER |             |                  |        |
|-------------------------------------------------------------|--------------------------------------------------------------------------------------------------------------------------------------------------------------------------------------------------|-----------------------------------|-------------|------------------|--------|
|                                                             |                                                                                                                                                                                                  | DRAWN:                            | J.LEE       | DATE: OCT. 06/09 |        |
|                                                             |                                                                                                                                                                                                  | CHECKED:                          |             | DATE:            |        |
| TORONTO, ONTARIO                                            | THESE DRAWINGS AND SPECIFICATIONS ARE THE PROPERTY OF EDAC INC. AND SHALL NOT BE REPRODUCED, OR COPIED OR USED AS THE BASIS FOR THE MANUFACTURE OR SALE OF APPARATUS WITHOUT WRITTEN PERMISSION. | SCALE:                            | NTS         | SHEET :          | 2 OF 3 |
|                                                             |                                                                                                                                                                                                  | DRAWING                           | NUMBER      |                  | ISSUE  |
| YOUR CONNECTION TO QUALITY & SERVICE                        |                                                                                                                                                                                                  | 3                                 | 42 Assembly |                  | 1      |