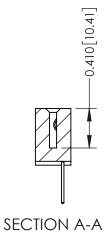

**Mounting Option** 

02-.128 (3.25) Wide Mounting Slots

**Contact Detail** 

523-P.C. Tail .025 Sq.(0.64 Sq.) - Tail LG=.400(10.16) .100 [2.54] Contact Spacing x .200 [5.08] Row Spacing

**See Accompanying Pages for:** 

- **Contact Bend Details**
- **Mounting Options**

342 / 392 Card Edge Connector Part Number: 342-029-523-102

YOUR CONNECTION TO QUALITY & SERVICE

CANADA

342 ENG MASTER J.LEE DATE: OCT. 06/09 SHEET 1 OF 3

342 Assembly

THIS IS A C.A.D. GENERATED DRAWING DO NOT MAKE MANUAL REVISIONS TO MASTER. ISSUE NUMBER

ORIGINAL

1

| 342 / 392 Series Card Edge Connector<br>Contact Bend Detail |                                                                                                                                                                                                  | ACAD REFERENCE NO. 342 ENG MASTER |             |                  |        |
|-------------------------------------------------------------|--------------------------------------------------------------------------------------------------------------------------------------------------------------------------------------------------|-----------------------------------|-------------|------------------|--------|
|                                                             |                                                                                                                                                                                                  | DRAWN:                            | J.LEE       | DATE: OCT. 06/09 |        |
|                                                             |                                                                                                                                                                                                  | CHECKED:                          |             | DATE:            |        |
| TORONTO, ONTARIO                                            | THESE DRAWINGS AND SPECIFICATIONS ARE THE PROPERTY OF EDAC INC. AND SHALL NOT BE REPRODUCED, OR COPIED OR USED AS THE BASIS FOR THE MANUFACTURE OR SALE OF APPARATUS WITHOUT WRITTEN PERMISSION. | SCALE:                            | NTS         | SHEET :          | 2 OF 3 |
|                                                             |                                                                                                                                                                                                  | DRAWING                           | NUMBER      |                  | ISSUE  |
| YOUR CONNECTION TO QUALITY & SERVICE                        |                                                                                                                                                                                                  | 3                                 | 42 Assembly |                  | 1      |