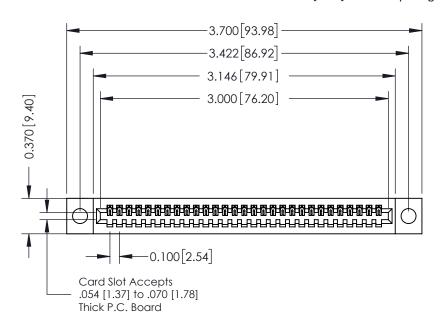

## **See Accompanying Pages for:**

- **Contact Bend Details**
- **Mounting Options**

342 / 392 Card Edge Connector Part Number: 342-029-542-104

YOUR CONNECTION TO QUALITY & SERVICE

342 ENG MASTER J.LEE DATE: OCT. 06/09 SHEET 1 OF 3

342 Assembly

THIS IS A C.A.D. GENERATED DRAWING DO NOT MAKE MANUAL REVISIONS TO MASTER. ISSUE NUMBER

ORIGINAL

1

| 342 / 392 Series Card Edge Connector<br>Contact Bend Detail |                                                                                                                                                                                                  | ACAD REFERENCE NO. 342 ENG MASTER |             |                  |        |
|-------------------------------------------------------------|--------------------------------------------------------------------------------------------------------------------------------------------------------------------------------------------------|-----------------------------------|-------------|------------------|--------|
|                                                             |                                                                                                                                                                                                  | DRAWN:                            | J.LEE       | DATE: OCT. 06/09 |        |
|                                                             |                                                                                                                                                                                                  | CHECKED:                          |             | DATE:            |        |
| TORONTO, ONTARIO                                            | THESE DRAWINGS AND SPECIFICATIONS ARE THE PROPERTY OF EDAC INC. AND SHALL NOT BE REPRODUCED, OR COPIED OR USED AS THE BASIS FOR THE MANUFACTURE OR SALE OF APPARATUS WITHOUT WRITTEN PERMISSION. | SCALE:                            | NTS         | SHEET :          | 2 OF 3 |
|                                                             |                                                                                                                                                                                                  | DRAWING                           | NUMBER      |                  | ISSUE  |
| YOUR CONNECTION TO QUALITY & SERVICE                        |                                                                                                                                                                                                  | 3                                 | 42 Assembly |                  | 1      |