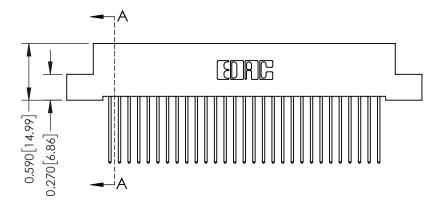

**Mounting Option** 

04-.156 (3.96) Dia. Mounting Holes

## **Contact Detail**

542-Wire Wrap .025 Sq.(0.64 Sq.) - Tail LG=.655(16.64) .100 [2.54] Contact Spacing x .200 [5.08] Row Spacing







## **See Accompanying Pages for:**

- **Contact Bend Details**
- **Mounting Options**

342 / 392 Card Edge Connector Part Number: 342-029-542-104

YOUR CONNECTION TO QUALITY & SERVICE

342 ENG MASTER J.LEE DATE: OCT. 06/09 SHEET 1 OF 3

342 Assembly

THIS IS A C.A.D. GENERATED DRAWING DO NOT MAKE MANUAL REVISIONS TO MASTER. ISSUE NUMBER

ORIGINAL

1



| 342 / 392 Series Card Edge Connector<br>Contact Bend Detail |                                                                                                                                                                                                  | ACAD REFERENCE NO. 342 ENG MASTER |             |                  |        |
|-------------------------------------------------------------|-----------------------------------------