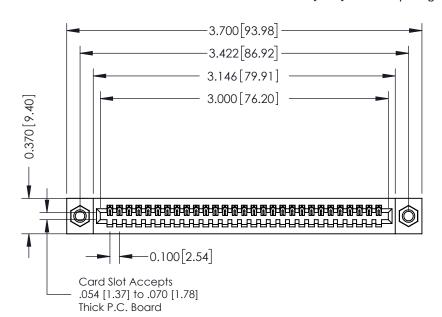

## **See Accompanying Pages for:**

- **Contact Bend Details**
- **Mounting Options**

342 / 392 Card Edge Connector Part Number: 342-029-542-107

YOUR CONNECTION TO QUALITY & SERVICE

342 ENG MASTER J.LEE DATE: OCT. 06/09 SHEET 1 OF 3

342 Assembly

THIS IS A C.A.D. GENERATED DRAWING DO NOT MAKE MANUAL REVISIONS TO MASTER. ISSUE NUMBER

ORIGINAL

1

| 342 / 392 Series Card Edge Connector<br>Contact Bend Detail |                                                                                                                                                                                                  | ACAD REFERENCE NO. 342 ENG MASTER |             |                  |        |
|-------------------------------------------------------------|--------------------------------------------------------------------------------------------------------------------------------------------------------------------------------------------------|-----------------------------------|-------------|------------------|--------|
|                                                             |                                                                                                                                                                                                  | DRAWN:                            | J.LEE       | DATE: OCT. 06/09 |        |
|                                                             |                                                                                                                                                                                                  | CHECKED:                          |             | DATE:            |        |
| TORONTO, ONTARIO                                            | THESE DRAWINGS AND SPECIFICATIONS ARE THE PROPERTY OF EDAC INC. AND SHALL NOT BE REPRODUCED, OR COPIED OR USED AS THE BASIS FOR THE MANUFACTURE OR SALE OF APPARATUS WITHOUT WRITTEN PERMISSION. | SCALE:                            | NTS         | SHEET :          | 2 OF 3 |
|                                                             |                                                                                                                                                                                                  | DRAWING                           | NUMBER      |                  | ISSUE  |
| YOUR CONNECTION TO QUALITY & SERVICE                        |                                                                                                                                                                                                  | 3                                 | 42 Assembly |                  | 1      |