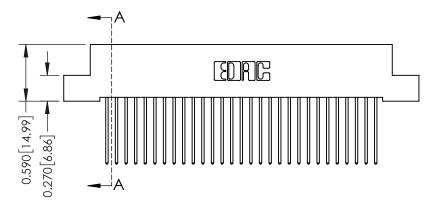

342 Assembly

THIS IS A C.A.D. GENERATED DRAWING DO NOT MAKE MANUAL REVISIONS TO MASTER. ISSUE NUMBER

ORIGINAL

1

| 342 / 392 Series Card Edge Connector<br>Contact Bend Detail |                                                                                                                                                                                                  | ACAD REFERENCE NO. 342 ENG MASTER |             |                  |        |
|-------------------------------------------------------------|--------------------------------------------------------------------------------------------------------------------------------------------------------------------------------------------------|-----------------------------------|-------------|------------------|--------|
|                                                             |                                                                                                                                                                                                  | DRAWN:                            | J.LEE       | DATE: OCT. 06/09 |        |
|                                                             |                                                                                                                                                                                                  | CHECKED:                          |             | DATE:            |        |
| TORONTO, ONTARIO                                            | THESE DRAWINGS AND SPECIFICATIONS ARE THE PROPERTY OF EDAC INC. AND SHALL NOT BE REPRODUCED, OR COPIED OR USED AS THE BASIS FOR THE MANUFACTURE OR SALE OF APPARATUS WITHOUT WRITTEN PERMISSION. | SCALE:                            | NTS         | SHEET :          | 2 OF 3 |
|                                                             |                                                                                                                                                                                                  | DRAWING                           | NUMBER      |                  | ISSUE  |
| YOUR CONNECTION TO QUALITY & SERVICE                        |                                                                                                                                                                                                  | 3                                 | 42 Assembly |                  | 1      |