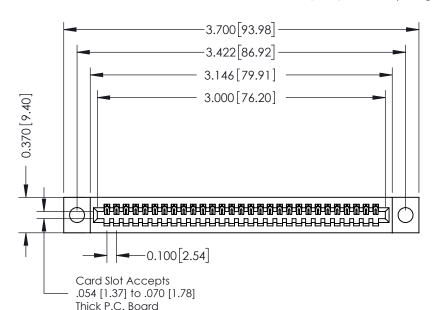

342 ENG MASTER J.LEE DATE: OCT. 06/09 SHEET 1 OF 3

342 Assembly

THIS IS A C.A.D. GENERATED DRAWING DO NOT MAKE MANUAL REVISIONS TO MASTER. ISSUE NUMBER

ORIGINAL

1

| 342 / 392 Series Card Edge Connector<br>Contact Bend Detail |                                                                                                                                     | ACAD REFERENCE NO. 342 ENG MASTER |             |          |          |
|-------------------------------------------------------------|-------------------------------------------------------------------------------------------------------------------------------------|-----------------------------------|-------------|----------|----------|
|                                                             |                                                                                                                                     | DRAWN:                            | J.LEE       | DATE: OC | T. 06/09 |
|                                                             |                                                                                                                                     | CHECKED:                          |             | DATE:    |          |
| EDAC INC                                                    | ARE THE PROPERTY OF EDAC INC.,AND — SHALL NOT BE REPRODUCED,OR COPIED OR USED AS THE BASIS FOR THE MANUFACTURE OR SALE OF APPARATUS | SCALE:                            | NTS         | SHEET :  | 2 OF 3   |
| TORONTO, ONTARIO                                            |                                                                                                                                     | DRAWING                           | NUMBER      |          | ISSUE    |
| YOUR CONNECTION TO QUALITY & SERVICE                        |                                                                                                                                     | 3                                 | 42 Assembly |          | 1        |