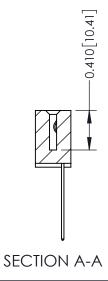

**Mounting Option** 

04-.156 (3.96) Dia. Mounting Holes

**Contact Detail** 

THIS IS A C.A.D. GENERATED DRAWING 544-Wire Wrap .050x.025(1.27x0.64) - Tail LG=.760(19.30) DO NOT MAKE MANUAL REVISIONS TO MASTER. .100 [2.54] Contact Spacing x .200 [5.08] Row Spacing