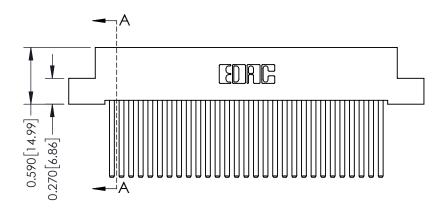

342 ENG MASTER J.LEE DATE: OCT. 06/09 SHEET 1 OF 3

342 Assembly

THIS IS A C.A.D. GENERATED DRAWING DO NOT MAKE MANUAL REVISIONS TO MASTER. ISSUE NUMBER

ORIGINAL

1

| 342 / 392 Series Card Edge Connector<br>Contact Bend Detail |                                                                                                                                     | ACAD REFERENCE NO. 342 ENG MASTER |             |          |          |
|-------------------------------------------------------------|-------------------------------------------------------------------------------------------------------------------------------------|-----------------------------------|-------------|----------|----------|
|                                                             |                                                                                                                                     | DRAWN:                            | J.LEE       | DATE: OC | T. 06/09 |
|                                                             |                                                                                                                                     | CHECKED:                          |             | DATE:    |          |
| EDAC INC                                                    | ARE THE PROPERTY OF EDAC INC.,AND — SHALL NOT BE REPRODUCED,OR COPIED OR USED AS THE BASIS FOR THE MANUFACTURE OR SALE OF APPARATUS | SCALE:                            | NTS         | SHEET :  | 2 OF 3   |
| TORONTO, ONTARIO                                            |                                                                                                                                     | DRAWING                           | NUMBER      |          | ISSUE    |
| YOUR CONNECTION TO QUALITY & SERVICE                        |                                                                                                                                     | 3                                 | 42 Assembly |          | 1        |