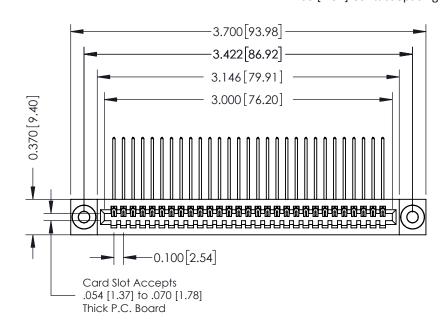

## **See Accompanying Pages for:**

- **Contact Bend Details**
- **Mounting Options**

342 / 392 Card Edge Connector Part Number: 342-029-559-103

YOUR CONNECTION TO QUALITY & SERVICE

342 ENG MASTER J.LEE DATE: OCT. 06/09 SHEET 1 OF 3 NTS

342 Assembly

THIS IS A C.A.D. GENERATED DRAWING DO NOT MAKE MANUAL REVISIONS TO MASTER. ISSUE NUMBER

ORIGINAL

1

| 342 / 392 Series Card Edge Connector<br>Contact Bend Detail |                                                                                                                                                                                                  | ACAD REFERENCE NO. 342 ENG MASTER |             |                  |        |
|-------------------------------------------------------------|--------------------------------------------------------------------------------------------------------------------------------------------------------------------------------------------------|-----------------------------------|-------------|------------------|--------|
|                                                             |                                                                                                                                                                                                  | DRAWN:                            | J.LEE       | DATE: OCT. 06/09 |        |
|                                                             |                                                                                                                                                                                                  | CHECKED:                          |             | DATE:            |        |
| TORONTO, ONTARIO                                            | THESE DRAWINGS AND SPECIFICATIONS ARE THE PROPERTY OF EDAC INC. AND SHALL NOT BE REPRODUCED, OR COPIED OR USED AS THE BASIS FOR THE MANUFACTURE OR SALE OF APPARATUS WITHOUT WRITTEN PERMISSION. | SCALE:                            | NTS         | SHEET :          | 2 OF 3 |
|                                                             |                                                                                                                                                                                                  | DRAWING                           | NUMBER      |                  | ISSUE  |
| YOUR CONNECTION TO QUALITY & SERVICE                        |                                                                                                                                                                                                  | 3                                 | 42 Assembly |                  | 1      |