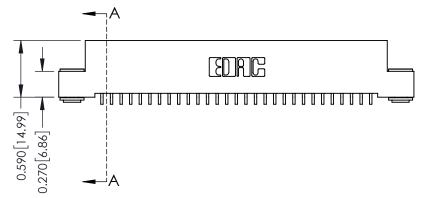

342 Assembly

THIS IS A C.A.D. GENERATED DRAWING DO NOT MAKE MANUAL REVISIONS TO MASTER. ISSUE NUMBER

ORIGINAL

1

| 342 / 392 Series Card Edge Connector<br>Contact Bend Detail |                                                                                                                                                                                                  | ACAD REFERENCE NO. 342 ENG MASTER |             |                  |        |
|-------------------------------------------------------------|--------------------------------------------------------------------------------------------------------------------------------------------------------------------------------------------------|-----------------------------------|-------------|------------------|--------|
|                                                             |                                                                                                                                                                                                  | DRAWN:                            | J.LEE       | DATE: OCT. 06/09 |        |
|                                                             |                                                                                                                                                                                                  | CHECKED:                          |             | DATE:            |        |
| TORONTO, ONTARIO                                            | THESE DRAWINGS AND SPECIFICATIONS ARE THE PROPERTY OF EDAC INC. AND SHALL NOT BE REPRODUCED, OR COPIED OR USED AS THE BASIS FOR THE MANUFACTURE OR SALE OF APPARATUS WITHOUT WRITTEN PERMISSION. | SCALE:                            | NTS         | SHEET :          | 2 OF 3 |
|                                                             |                                                                                                                                                                                                  | DRAWING                           | NUMBER      |                  | ISSUE  |
| YOUR CONNECTION TO QUALITY & SERVICE                        |                                                                                                                                                                                                  | 3                                 | 42 Assembly |                  | 1      |