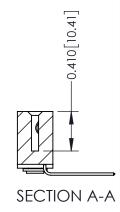

342 Assembly

THIS IS A C.A.D. GENERATED DRAWING DO NOT MAKE MANUAL REVISIONS TO MASTER. ISSUE NUMBER

ORIGINAL

1

| 342 / 392 Series Card Edge Connector<br>Contact Bend Detail |                                                                                                                                                                                                  | ACAD REFERENCE NO. 342 ENG MASTER |             |                  |        |
|-------------------------------------------------------------|--------------------------------------------------------------------------------------------------------------------------------------------------------------------------------------------------|-----------------------------------|-------------|------------------|--------|
|                                                             |                                                                                                                                                                                                  | DRAWN:                            | J.LEE       | DATE: OCT. 06/09 |        |
|                                                             |                                                                                                                                                                                                  | CHECKED:                          |             | DATE:            |        |
| TORONTO, ONTARIO                                            | THESE DRAWINGS AND SPECIFICATIONS ARE THE PROPERTY OF EDAC INC. AND SHALL NOT BE REPRODUCED, OR COPIED OR USED AS THE BASIS FOR THE MANUFACTURE OR SALE OF APPARATUS WITHOUT WRITTEN PERMISSION. | SCALE:                            | NTS         | SHEET :          | 2 OF 3 |
|                                                             |                                                                                                                                                                                                  | DRAWING                           | NUMBER      |                  | ISSUE  |
| YOUR CONNECTION TO QUALITY & SERVICE                        |                                                                                                                                                                                                  | 3                                 | 42 Assembly |                  | 1      |