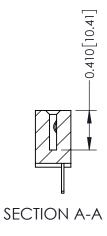

**Mounting Option** 

04-.156 (3.96) Dia. Mounting Holes

**Contact Detail** 

500-Wire Hole .050x.025(1.27x0.64) - Tail LG=.270(6.86) .100 [2.54] Contact Spacing x .200 [5.08] Row Spacing