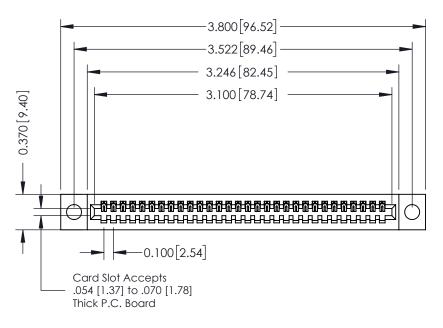

## **See Accompanying Pages for:**

- **Contact Bend Details**
- **Mounting Options**

| 342 / 392 Card Edge Connector |
|-------------------------------|
| Part Number: 342-030-500-104  |

YOUR CONNECTION TO QUALITY & SERVICE

342 ENG MASTER J.LEE DATE: OCT. 06/09 SHEET 1 OF 3 NTS

342 Assembly

THIS IS A C.A.D. GENERATED DRAWING DO NOT MAKE MANUAL REVISIONS TO MASTER. ISSUE NUMBER

ORIGINAL

1

| 342 / 392 Series Card Edge Connector<br>Contact Bend Detail |                                                                                                  | ACAD REFERENCE NO. 342 ENG MASTER |             |                  |        |
|-------------------------------------------------------------|--------------------------------------------------------------------------------------------------|-----------------------------------|-------------|------------------|--------|
|                                                             |                                                                                                  | DRAWN:                            | J.LEE       | DATE: OCT. 06/09 |        |
|                                                             |                                                                                                  | CHECKED:                          |             | DATE:            |        |
| EDAC INC                                                    | THESE DRAWINGS AND SPECIFICATIONS ARE THE PROPERTY OF EDAC INCAND                                | SCALE:                            | NTS         | SHEET :          | 2 OF 3 |
| TORONTO, ONTARIO                                            | SHALL NOT BE REPRODUCED, OR COPIED OR USED AS THE BASIS FOR THE MANUFACTURE OR SALE OF APPARATUS | DRAWING                           | NUMBER      |                  | ISSUE  |
| YOUR CONNECTION TO QUALITY & SERVICE                        |                                                                                                  | 3                                 | 42 Assembly |                  | 1      |