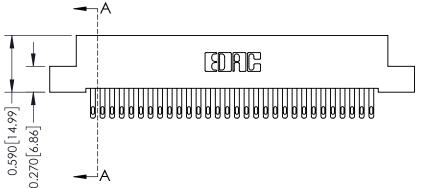

342 ENG MASTER J.LEE DATE: OCT. 06/09 SHEET 1 OF 3 NTS

342 Assembly

THIS IS A C.A.D. GENERATED DRAWING DO NOT MAKE MANUAL REVISIONS TO MASTER. ISSUE NUMBER

ORIGINAL

1

| 342 / 392 Series Card Edge Connector<br>Contact Bend Detail |                                                                                                  | ACAD REFERENCE NO. 342 ENG MASTER |             |                  |        |
|-------------------------------------------------------------|--------------------------------------------------------------------------------------------------|-----------------------------------|-------------|------------------|--------|
|                                                             |                                                                                                  | DRAWN:                            | J.LEE       | DATE: OCT. 06/09 |        |
|                                                             |                                                                                                  | CHECKED:                          |             | DATE:            |        |
| EDAC INC                                                    | THESE DRAWINGS AND SPECIFICATIONS ARE THE PROPERTY OF EDAC INCAND                                | SCALE:                            | NTS         | SHEET :          | 2 OF 3 |
| TORONTO, ONTARIO                                            | SHALL NOT BE REPRODUCED, OR COPIED OR USED AS THE BASIS FOR THE MANUFACTURE OR SALE OF APPARATUS | DRAWING                           | NUMBER      |                  | ISSUE  |
| YOUR CONNECTION TO QUALITY & SERVICE                        |                                                                                                  | 3                                 | 42 Assembly |                  | 1      |