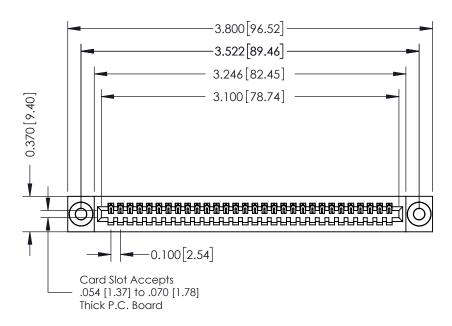

**Mounting Option** 03-.116 (2.95) I.D. Floating Eyelets **Contact Detail** 

521-P.C. Tail .025 Sq.(0.64 Sq.) - Tail LG=.160(4.06) .100 [2.54] Contact Spacing x .200 [5.08] Row Spacing

**See Accompanying Pages for:** 

- **Contact Bend Details**
- **Mounting Options**

342 / 392 Card Edge Connector Part Number: 342-030-521-103

YOUR CONNECTION TO QUALITY & SERVICE

CANADA

342 ENG MASTER J.LEE DATE: OCT. 06/09 SHEET 1 OF 3

342 Assembly

THIS IS A C.A.D. GENERATED DRAWING DO NOT MAKE MANUAL REVISIONS TO MASTER. ISSUE NUMBER

ORIGINAL

1

| 342 / 392 Series Card Edge Connector<br>Contact Bend Detail |                                                                                                                                                                                                  | ACAD REFERENCE NO. 342 ENG MASTER |             |                  |        |
|-------------------------------------------------------------|--------------------------------------------------------------------------------------------------------------------------------------------------------------------------------------------------|-----------------------------------|-------------|------------------|--------|
|                                                             |                                                                                                                                                                                                  | DRAWN:                            | J.LEE       | DATE: OCT. 06/09 |        |
|                                                             |                                                                                                                                                                                                  | CHECKED:                          |             | DATE:            |        |
| TORONTO, ONTARIO                                            | THESE DRAWINGS AND SPECIFICATIONS ARE THE PROPERTY OF EDAC INC. AND SHALL NOT BE REPRODUCED, OR COPIED OR USED AS THE BASIS FOR THE MANUFACTURE OR SALE OF APPARATUS WITHOUT WRITTEN PERMISSION. | SCALE:                            | NTS         | SHEET :          | 2 OF 3 |
|                                                             |                                                                                                                                                                                                  | DRAWING                           | NUMBER      |                  | ISSUE  |
| YOUR CONNECTION TO QUALITY & SERVICE                        |                                                                                                                                                                                                  | 3                                 | 42 Assembly |                  | 1      |