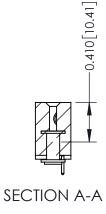

**Mounting Option** 03-.116 (2.95) I.D. Floating Eyelets **Contact Detail** 

521-P.C. Tail .025 Sq.(0.64 Sq.) - Tail LG=.160(4.06) .100 [2.54] Contact Spacing x .200 [5.08] Row Spacing

**See Accompanying Pages for:** 

- **Contact Bend Details**
- **Mounting Options**

342 / 392 Card Edge Connector Part Number: 342-030-521-103

YOUR CONNECTION TO QUALITY & SERVICE

CANADA

342 ENG MASTER J.LEE DATE: OCT. 06/09 SHEET 1 OF 3

342 Assembly

THIS IS A C.A.D. GENERATED DRAWING DO NOT MAKE MANUAL REVISIONS TO MASTER. ISSUE NUMBER

ORIGINAL

1

| 342 / 392 Series Card Edge Connector<br>Contact Bend Detail |                                                                                                                                                                                                  | ACAD REFERENCE NO. 342 ENG MASTER |             |                  |        |
|-------------------------------------------------------------|--------------------------------------------------------------------------------------------------------------------------------------------------------------------------------------------------|-----------------------------------|-------------|------------------|--------|
|                                                             |                                                                                                                                                                                                  | DRAWN:                            | J.LEE       | DATE: OCT. 06/09 |        |
|                                                             |                                                                                                                                                                                                  | CHECKED:                          |             | DATE:            |        |
| TORONTO, ONTARIO                                            | THESE DRAWINGS AND SPECIFICATIONS ARE THE PROPERTY OF EDAC INC. AND SHALL NOT BE REPRODUCED, OR COPIED OR USED AS THE BASIS FOR THE MANUFACTURE OR SALE OF APPARATUS WITHOUT WRITTEN PERMISSION. | SCALE:                            | NTS         | SHEET :          | 2 OF 3 |
|                                                             |                                                                                                                                                                                                  | DRAWING                           | NUMBER      |                  | ISSUE  |
| YOUR CONNECTION TO QUALITY & SERVICE                        |                                                                                                                                                                                                  | 3                                 | 42 Assembly |                  | 1      |