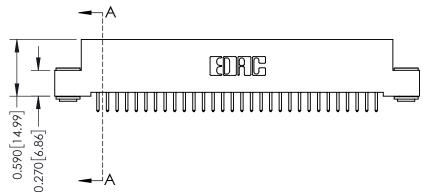

**Mounting Option** 03-.116 (2.95) I.D. Floating Eyelets **Contact Detail** 

521-P.C. Tail .025 Sq.(0.64 Sq.) - Tail LG=.160(4.06) .100 [2.54] Contact Spacing x .200 [5.08] Row Spacing

**See Accompanying Pages for:** 

- **Contact Bend Details**
- **Mounting Options**

342 / 392 Card Edge Connector Part Number: 342-030-521-103

YOUR CONNECTION TO QUALITY & SERVICE

CANADA

342 ENG MASTER J.LEE DATE: OCT. 06/09 SHEET 1 OF 3

342 Assembly

THIS IS A C.A.D. GENERATED DRAWING DO NOT MAKE MANUAL REVISIONS TO MASTER. ISSUE NUMBER

ORIGINAL

1

| 342 / 392 Series Card Edge Connector<br>Contact Bend Detail |                                                                                                                                                                                                  | ACAD REFERENCE NO. 342 ENG MASTER |             |                  |        |
|-------------------------------------------------------------|--------------------------------------------------------------------------------------------------------------------------------------------------------------------------------------------------|-----------------------------------|-------------|------------------|--------|
|                                                             |                                                                                                                                                                                                  | DRAWN:                            | J.LEE       | DATE: OCT. 06/09 |        |
|                                                             |                                                                                                                                                                                                  | CHECKED:                          |             | DATE:            |        |
| TORONTO, ONTARIO                                            | THESE DRAWINGS AND SPECIFICATIONS ARE THE PROPERTY OF EDAC INC. AND SHALL NOT BE REPRODUCED, OR COPIED OR USED AS THE BASIS FOR THE MANUFACTURE OR SALE OF APPARATUS WITHOUT WRITTEN PERMISSION. | SCALE:                            | NTS         | SHEET :          | 2 OF 3 |
|                                                             |                                                                                                                                                                                                  | DRAWING                           | NUMBER      |                  | ISSUE  |
| YOUR CONNECTION TO QUALITY & SERVICE                        |                                                                                                                                                                                                  | 3                                 | 42 Assembly |                  | 1      |