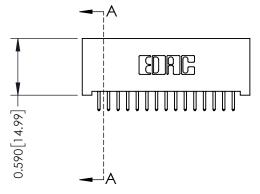

## **See Accompanying Pages for:**

- **Contact Bend Details**
- **Mounting Options**

| 342 / 392 Card Edge Connector |
|-------------------------------|
| Part Number: 342-030-521-201  |

342 ENG MASTER DATE: OCT. 06/09 J.LEE NTS SHEET 1 OF 3