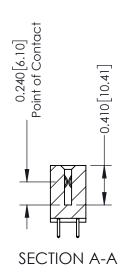

**Mounting Option** 01-No Mounting Lugs **Contact Detail** 

521-P.C. Tail .025 Sq.(0.64 Sq.) - Tail LG=.160(4.06) .100 [2.54] Contact Spacing x .200 [5.08] Row Spacing

1