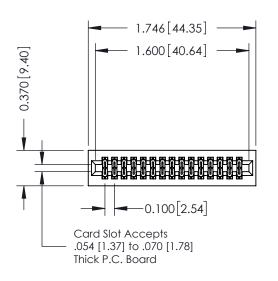

## **See Accompanying Pages for:**

- **Contact Bend Details**
- **Mounting Options**

| 342 / 392 Card Edge Connector |
|-------------------------------|
| Part Number: 342-030-521-201  |

342 ENG MASTER DATE: OCT. 06/09 J.LEE NTS SHEET 1 OF 3